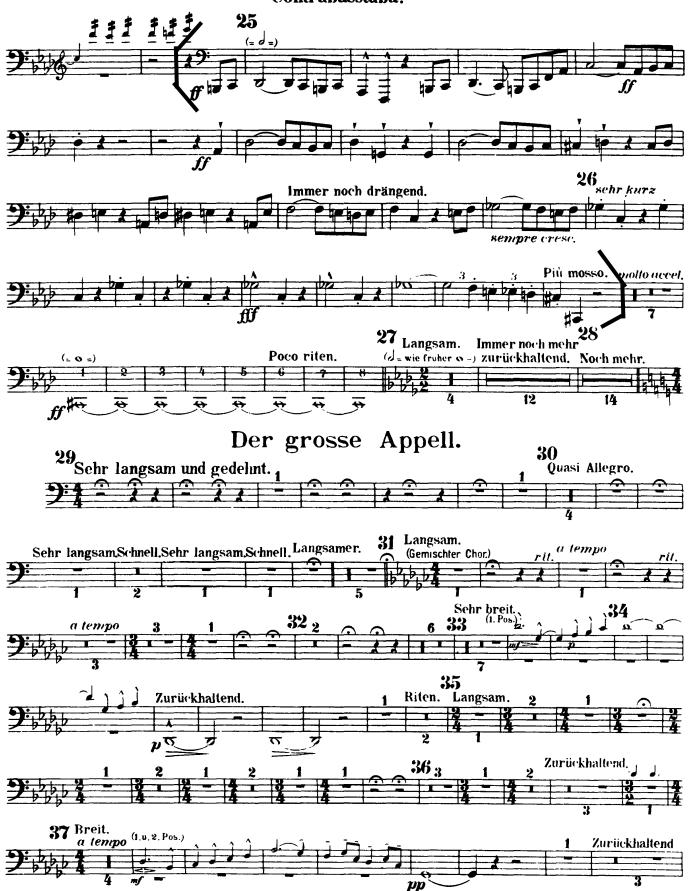

## ORCHESTRAL REPERTOIRE

BERLIOZ Overture to Le Corsaire: 5to 6 (required), 12 to 13 (optional)
BRAHMS Symphony No. 2: IV. Oto 15 mm. before P
MAHLER Symphony No. 2: V. 25 to 8 mm. after 26
RESPIGHI Le fontane di Roma: 11 to 14
TCHAIKOVSKY Symphony No. 6: III. 7 mm. after CC to KR, IV. Lto M