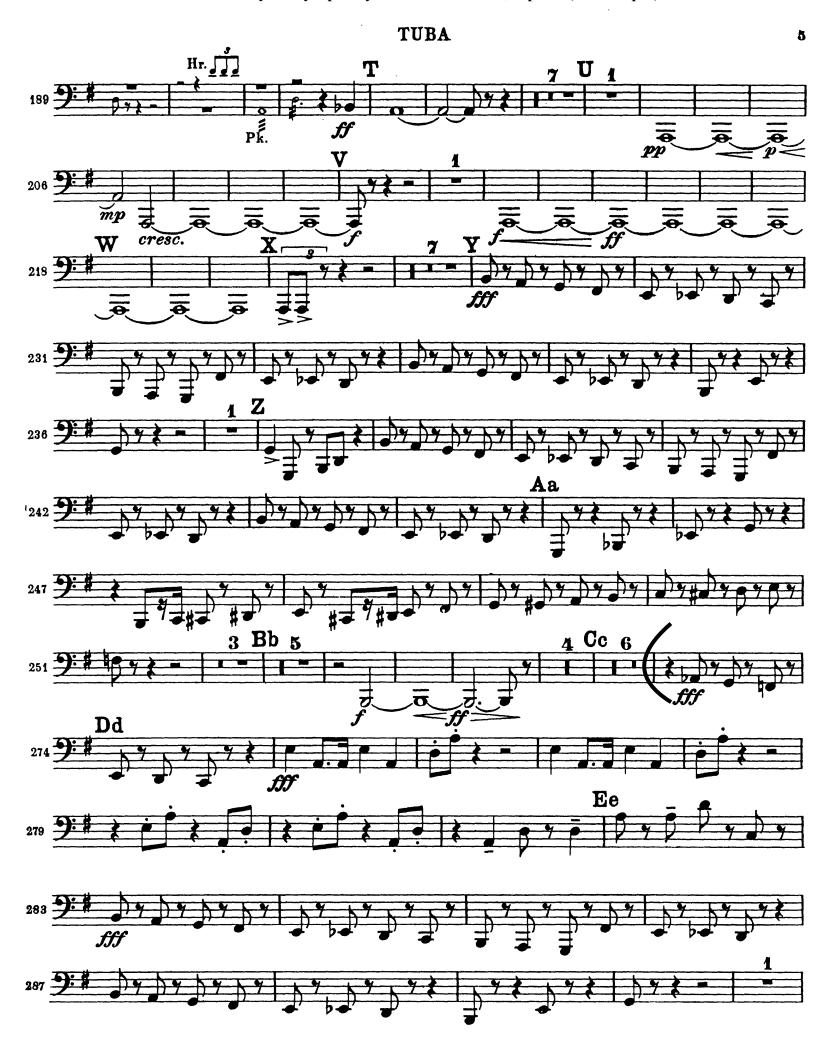

#### UCLA BANDS AND ORCHESTRAS FALL AUDITIONS: LIST C

#### **TUBA**

Please prepare the following for your audition.

#### **SOLO REPERTOIRE**

A solo selection of your choice (no accompaniment).

## ORCHESTRAL REPERTOIRE

BERLIOZ Overture to Le Corsaire: 5to 6 (required), 12 to 13 (optional)
BRAHMS Symphony No. 2: IV. Oto 15 mm. before P
MAHLER Symphony No. 2: V. 25 to 8 mm. after 26
RESPIGHI Le fontane di Roma: 11 to 14
TCHAIKOVSKY Symphony No. 6: III. 7 mm. after CC to KR, IV. Lto M

Sightreading may be requested.



# Hector Berlioz Corsaire Overture

Tuba.





### **CD-ROM LIBRARY**

Contrabasstuba.





# Ottorino Respighi Fountains of Rome

#### BASSO TUBA







## TUBA



#### TUBA



ppppp

pppp

ppp