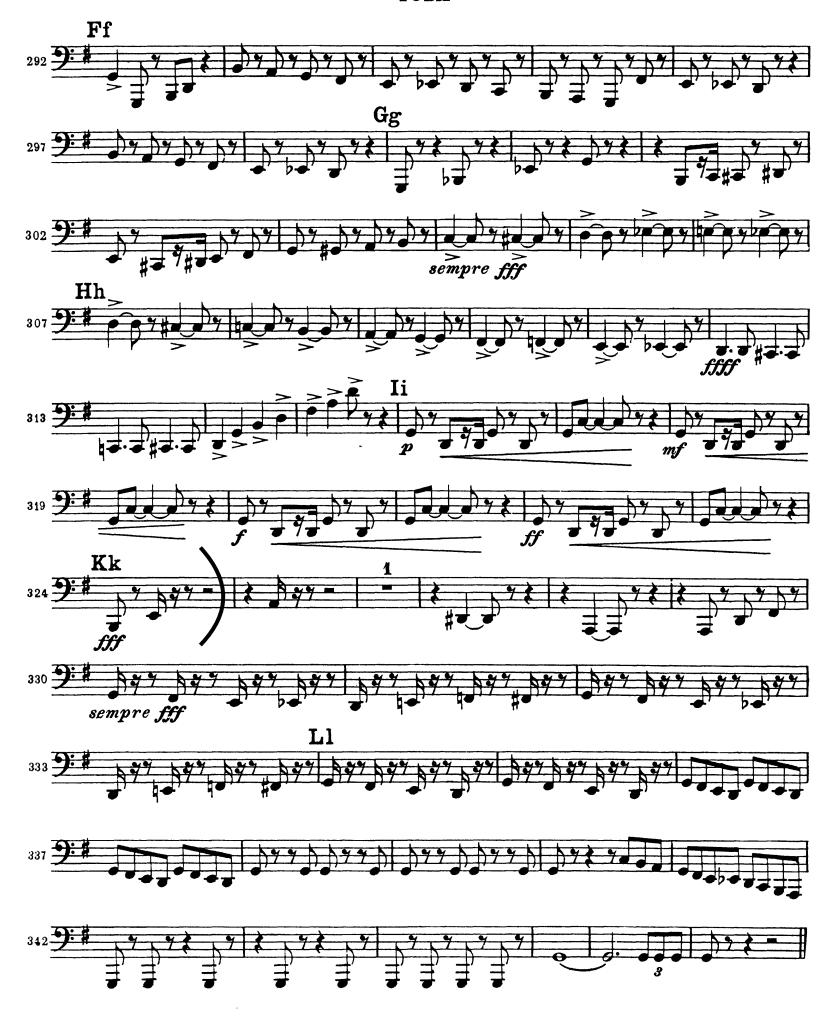

#### UCLA BANDS AND ORCHESTRAS FALL AUDITIONS: LIST C

#### **TUBA**

Please prepare the following for your audition.

#### **SOLO REPERTOIRE**

A solo selection of your choice (no accompaniment).

## ORCHESTRAL REPERTOIRE

BERLIOZ Overture to Le Corsaire: 5to 6 (required), 12 to 13 (optional)
BRAHMS Symphony No. 2: IV. Oto 15 mm. before P
MAHLER Symphony No. 2: V. 25 to 8 mm. after 26
RESPIGHI Le fontane di Roma: 11 to 14
TCHAIKOVSKY Symphony No. 6: III. 7 mm. after CC to KR, IV. Lto M

Sightreading may be requested.



# Hector Berlioz Corsaire Overture

Tuba.





### **CD-ROM LIBRARY**

Contrabasstuba.





# Ottorino Respighi Fountains of Rome

#### BASSO TUBA







## TUBA



#### TUBA



ppppp

pppp

ppp