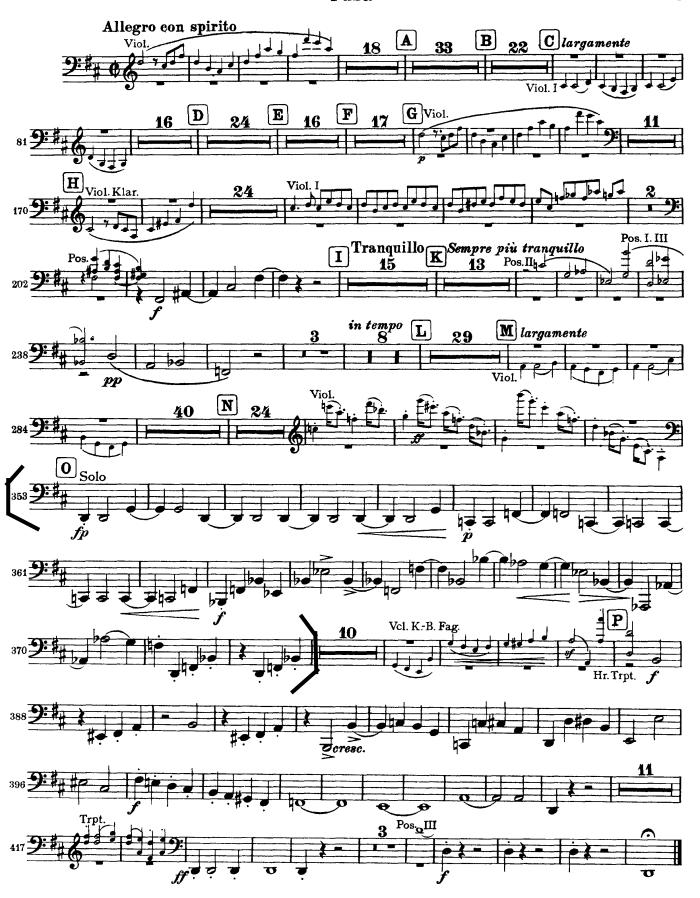

## ORCHESTRAL REPERTOIRE

BERLIOZ Overture to Le Corsaire: 5to 6 (required), 12 to 13 (optional)
BRAHMS Symphony No. 2: IV. Oto 15 mm. before P
MAHLER Symphony No. 2: V. 25 to 8 mm. after 26
RESPIGHI Le fontane di Roma: 11 to 14
TCHAIKOVSKY Symphony No. 6: III. 7 mm. after CC to KR, IV. Lto M