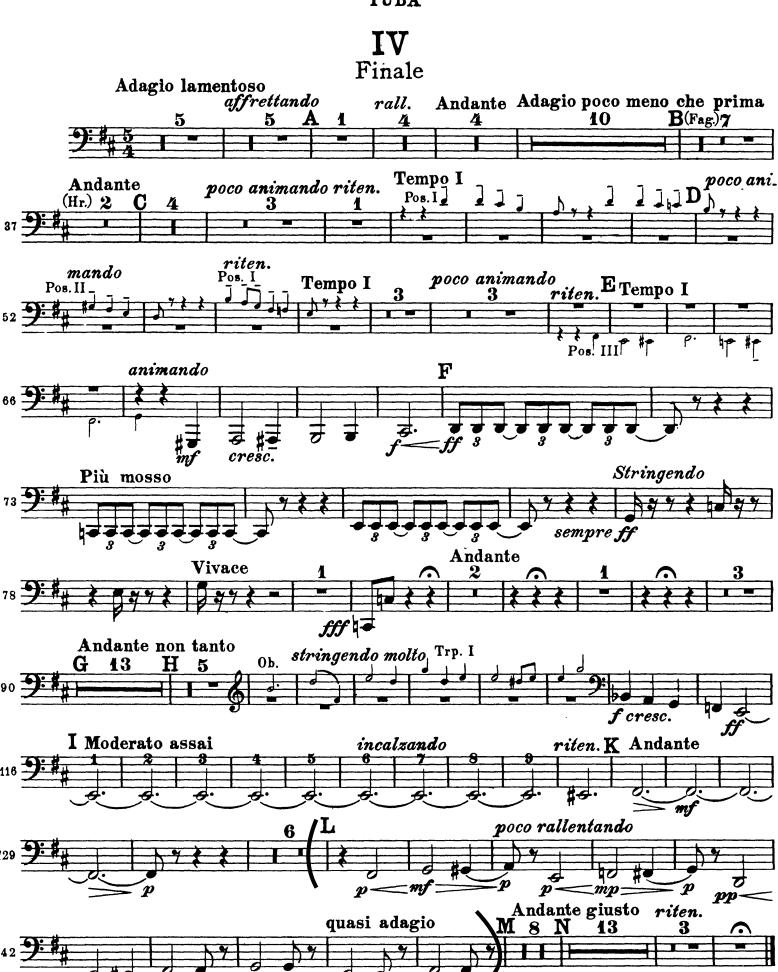

#### UCLA BANDS AND ORCHESTRAS FALL AUDITIONS: LIST C

#### **TUBA**

Please prepare the following for your audition.

#### **SOLO REPERTOIRE**

A solo selection of your choice (no accompaniment).

## ORCHESTRAL REPERTOIRE

BERLIOZ Overture to Le Corsaire: 5to 6 (required), 12 to 13 (optional)
BRAHMS Symphony No. 2: IV. Oto 15 mm. before P
MAHLER Symphony No. 2: V. 25 to 8 mm. after 26
RESPIGHI Le fontane di Roma: 11 to 14
TCHAIKOVSKY Symphony No. 6: III. 7 mm. after CC to KR, IV. Lto M

Sightreading may be requested.



# Hector Berlioz Corsaire Overture

Tuba.





### **CD-ROM LIBRARY**

Contrabasstuba.





# Ottorino Respighi Fountains of Rome

#### BASSO TUBA







## TUBA



#### TUBA



ppppp

pppp

ppp