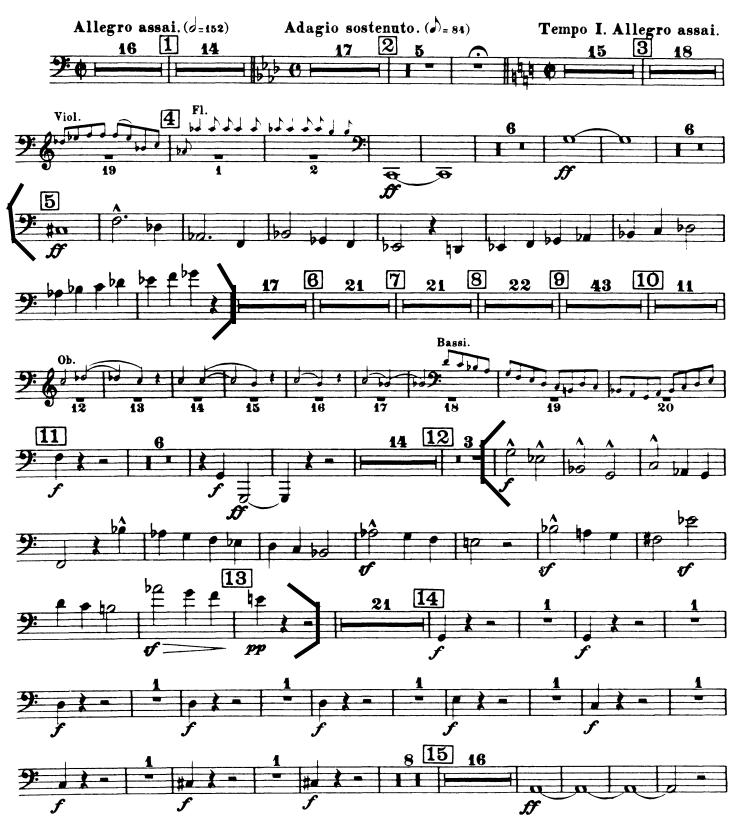

## ORCHESTRAL REPERTOIRE

BERLIOZ Overture to Le Corsaire: 5to 6 (required), 12 to 13 (optional)
BRAHMS Symphony No. 2: IV. Oto 15 mm. before P
MAHLER Symphony No. 2: V. 25 to 8 mm. after 26
RESPIGHI Le fontane di Roma: 11 to 14
TCHAIKOVSKY Symphony No. 6: III. 7 mm. after CC to KR, IV. Lto M

# Hector Berlioz Corsaire Overture

Tuba.