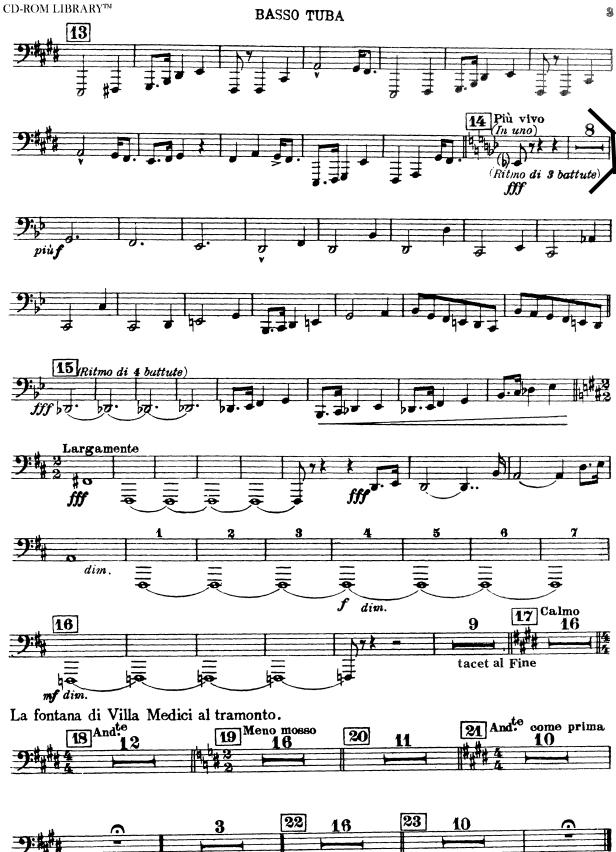

#### UCLA BANDS AND ORCHESTRAS FALL AUDITIONS: LIST C

#### **TUBA**

Please prepare the following for your audition.

#### **SOLO REPERTOIRE**

A solo selection of your choice (no accompaniment).

## ORCHESTRAL REPERTOIRE

BERLIOZ Overture to Le Corsaire: 5to 6 (required), 12 to 13 (optional)
BRAHMS Symphony No. 2: IV. Oto 15 mm. before P
MAHLER Symphony No. 2: V. 25 to 8 mm. after 26
RESPIGHI Le fontane di Roma: 11 to 14
TCHAIKOVSKY Symphony No. 6: III. 7 mm. after CC to KR, IV. Lto M

Sightreading may be requested.



# Hector Berlioz Corsaire Overture

Tuba.





### **CD-ROM LIBRARY**

Contrabasstuba.





# Ottorino Respighi Fountains of Rome

#### BASSO TUBA







## TUBA



#### TUBA



ppppp

pppp

ppp