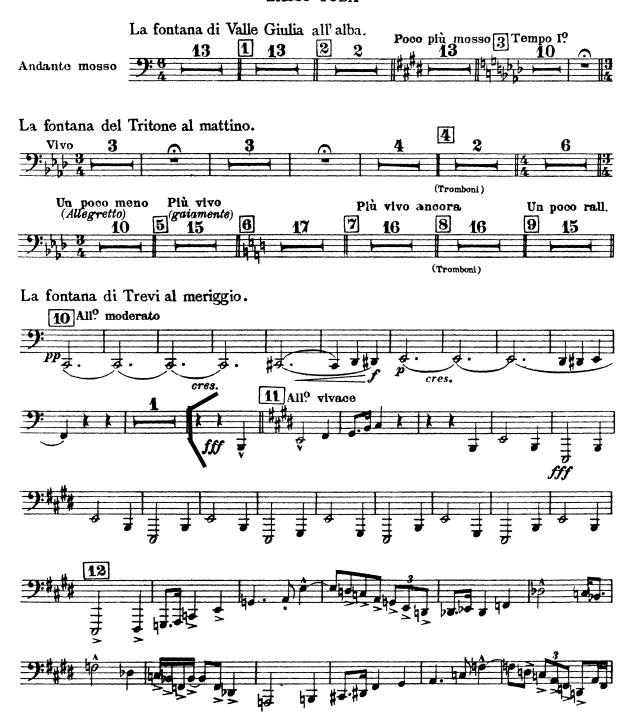

## ORCHESTRAL REPERTOIRE

BERLIOZ Overture to Le Corsaire: 5to 6 (required), 12 to 13 (optional)
BRAHMS Symphony No. 2: IV. Oto 15 mm. before P
MAHLER Symphony No. 2: V. 25 to 8 mm. after 26
RESPIGHI Le fontane di Roma: 11 to 14
TCHAIKOVSKY Symphony No. 6: III. 7 mm. after CC to KR, IV. Lto M

# Ottorino Respighi Fountains of Rome