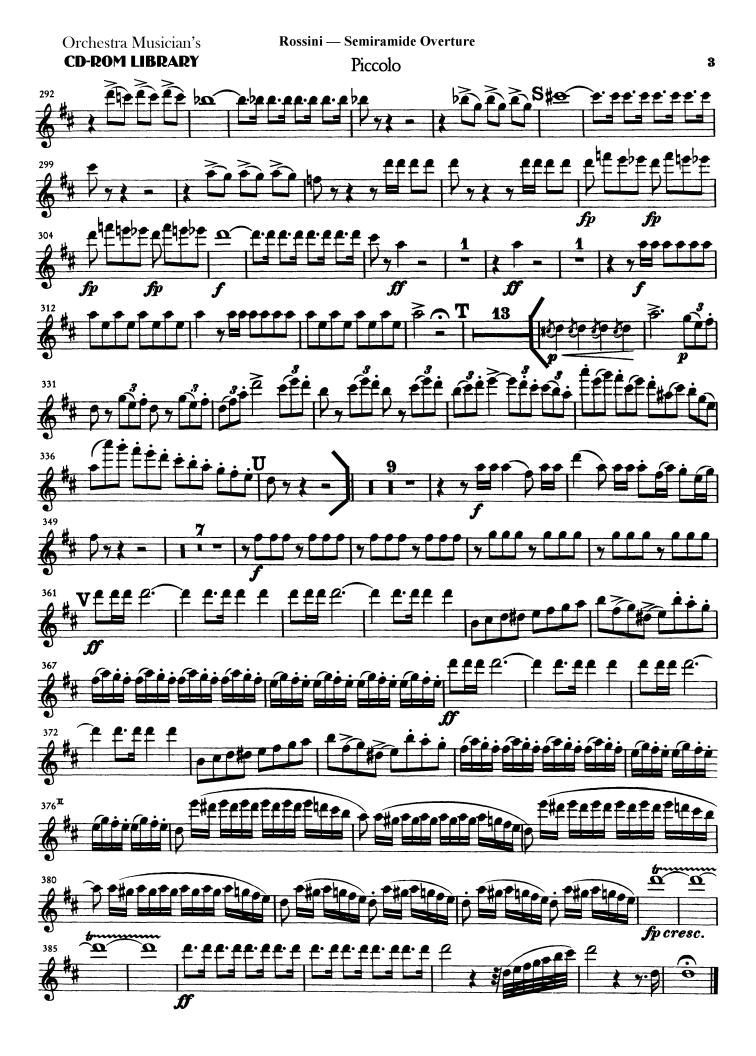

#### ORCHESTRAL REPERTOIRE

ROSSINI Overture to Semiramide: 5 mm. after Letter G to Letter H; 9 mm. after Letter N to Letter O; 8 mm. before Letter U to Letter U

SHOSTAKOVICH Symphony No. 10: I: Fig. 69 – end of the movement; IV. 1 m. before Fig. 162 to 10 mm. after Fig. 163

# Orchestra Musician's CD-ROM LIBRARY

Gioacchino Rossini Semiramide Overture

SHOSTAKOVICH SYMPHONY NO. 10

8 . C

I. MODERATO 1 296

6

FLUTE PICCOLO ФЛЕЙТА ПИККОЛО