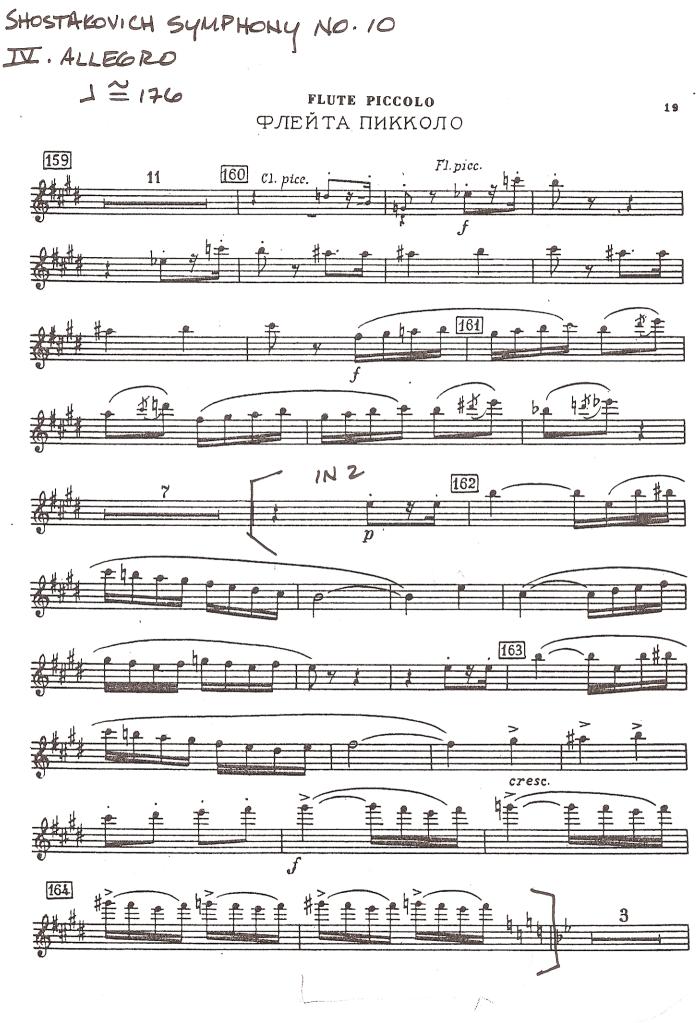

#### ORCHESTRAL REPERTOIRE

ROSSINI Overture to Semiramide: 5 mm. after Letter G to Letter H; 9 mm. after Letter N to Letter O; 8 mm. before Letter U to Letter U

SHOSTAKOVICH Symphony No. 10: I: Fig. 69 – end of the movement; IV. 1 m. before Fig. 162 to 10 mm. after Fig. 163