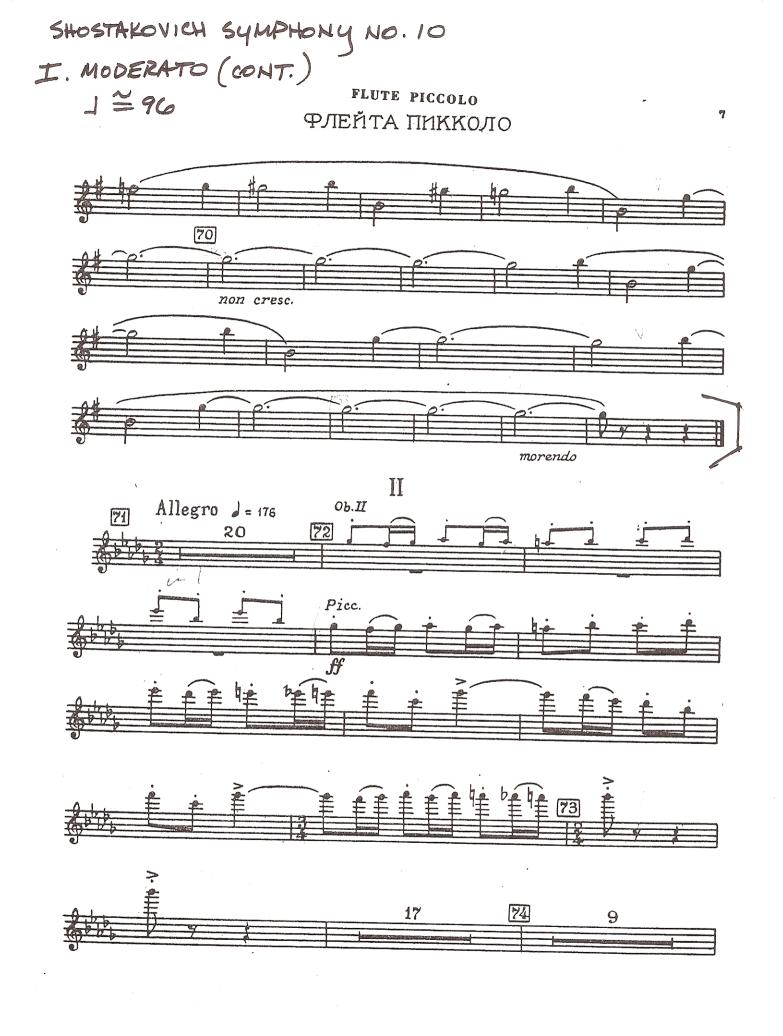

#### ORCHESTRAL REPERTOIRE

ROSSINI Overture to Semiramide: 5 mm. after Letter G to Letter H; 9 mm. after Letter N to Letter O; 8 mm. before Letter U to Letter U

SHOSTAKOVICH Symphony No. 10: I: Fig. 69 – end of the movement; IV. 1 m. before Fig. 162 to 10 mm. after Fig. 163

# Orchestra Musician's CD-ROM LIBRARY

Gioacchino Rossini Semiramide Overture

SHOSTAKOVICH SYMPHONY NO. 10

8 . C

I. MODERATO 1 296

6

FLUTE PICCOLO ФЛЕЙТА ПИККОЛО