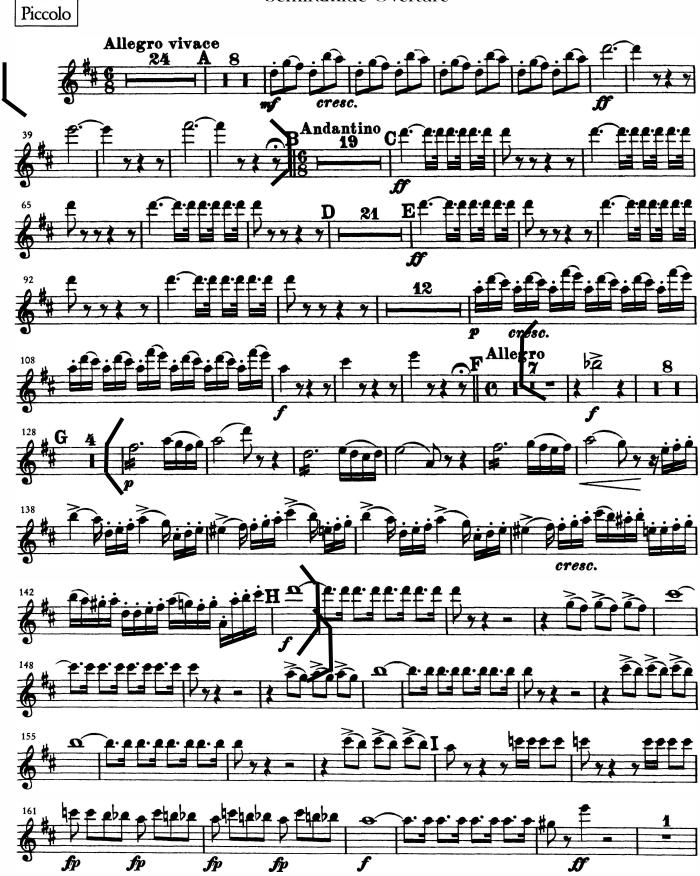

#### ORCHESTRAL REPERTOIRE

ROSSINI Overture to Semiramide: 5 mm. after Letter G to Letter H; 9 mm. after Letter N to Letter O; 8 mm. before Letter U to Letter U

SHOSTAKOVICH Symphony No. 10: I: Fig. 69 – end of the movement; IV. 1 m. before Fig. 162 to 10 mm. after Fig. 163

# Orchestra Musician's CD-ROM LIBRARY

Gioacchino Rossini Semiramide Overture

SHOSTAKOVICH SYMPHONY NO. 10

8 . C

I. MODERATO 1 296

6

FLUTE PICCOLO ФЛЕЙТА ПИККОЛО