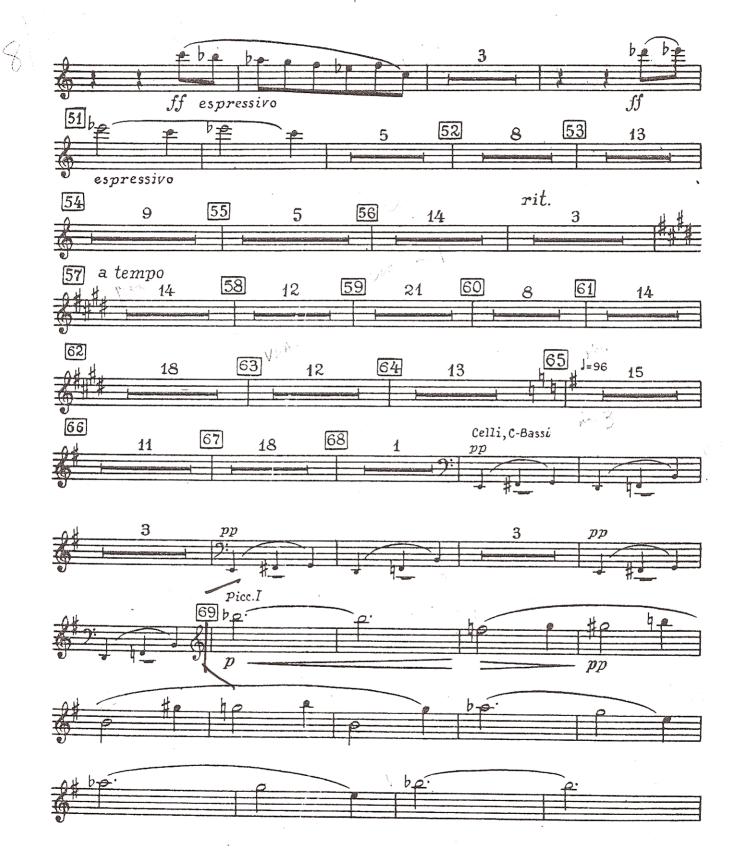

#### ORCHESTRAL REPERTOIRE

ROSSINI Overture to Semiramide: 5 mm. after Letter G to Letter H; 9 mm. after Letter N to Letter O; 8 mm. before Letter U to Letter U

SHOSTAKOVICH Symphony No. 10: I: Fig. 69 – end of the movement; IV. 1 m. before Fig. 162 to 10 mm. after Fig. 163

# Orchestra Musician's CD-ROM LIBRARY

Gioacchino Rossini Semiramide Overture

SHOSTAKOVICH SYMPHONY NO. 10

8 . C

I. MODERATO 1 296

6

FLUTE PICCOLO ФЛЕЙТА ПИККОЛО