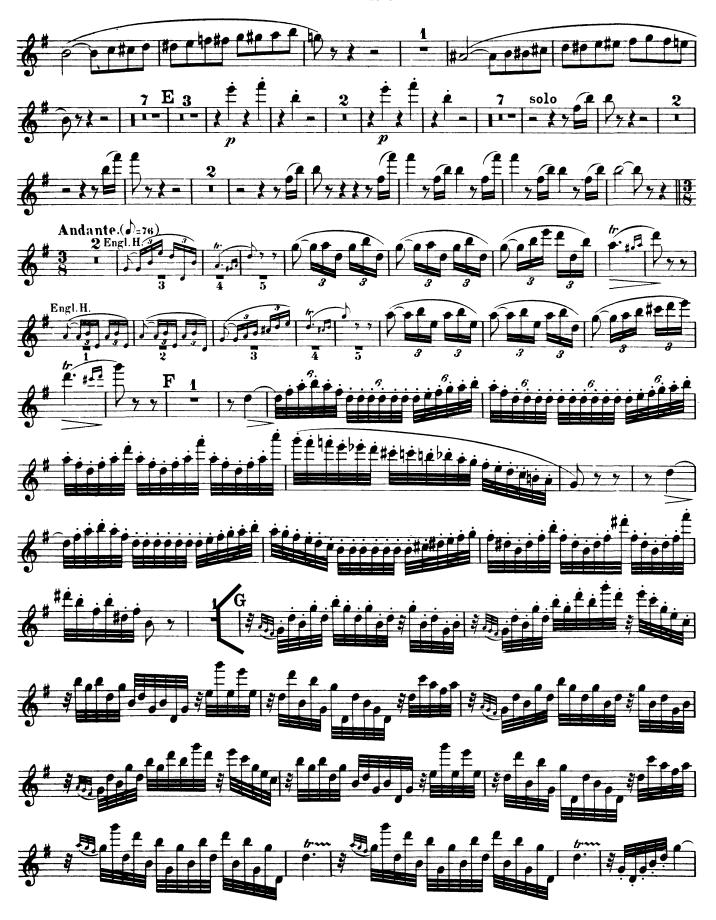

RIMSKY-KORSAKOV Scheherazade: IV. 4 mm. after Letter F to Letter H; Letter P to Letter S; 4 mm. after Letter T to Letter U; 17 mm. after Letter V to Più Stretto

ROSSINI Guillaume Tell: Overture. mm. 209-226