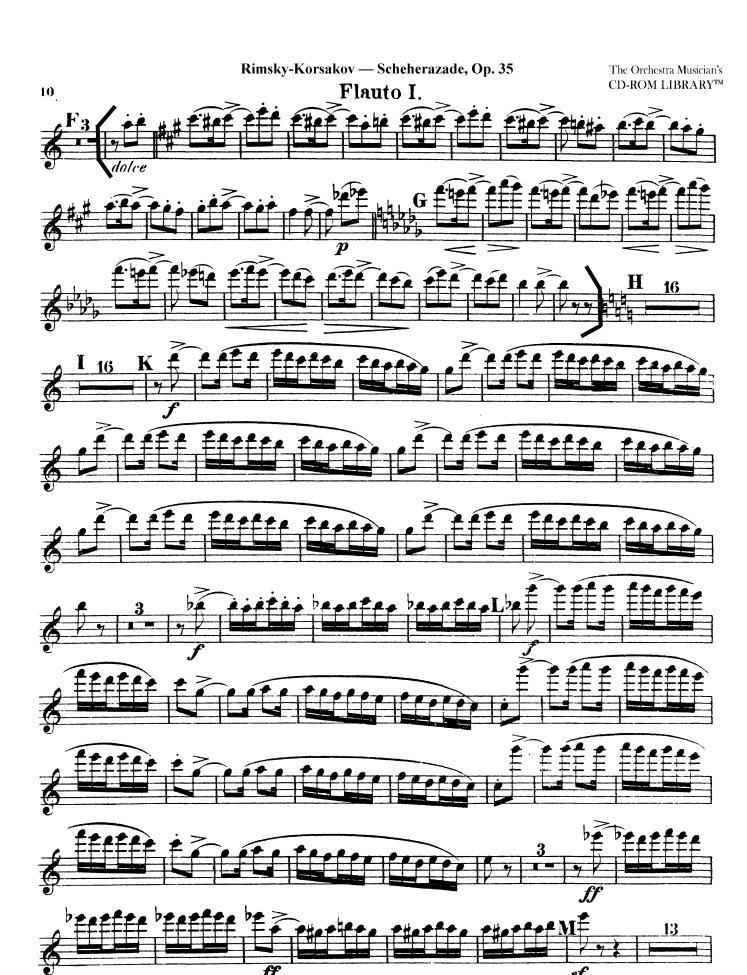

RIMSKY-KORSAKOV Scheherazade: IV. 4 mm. after Letter F to Letter H; Letter P to Letter S; 4 mm. after Letter T to Letter U; 17 mm. after Letter V to Più Stretto

ROSSINI Guillaume Tell: Overture. mm. 209-226