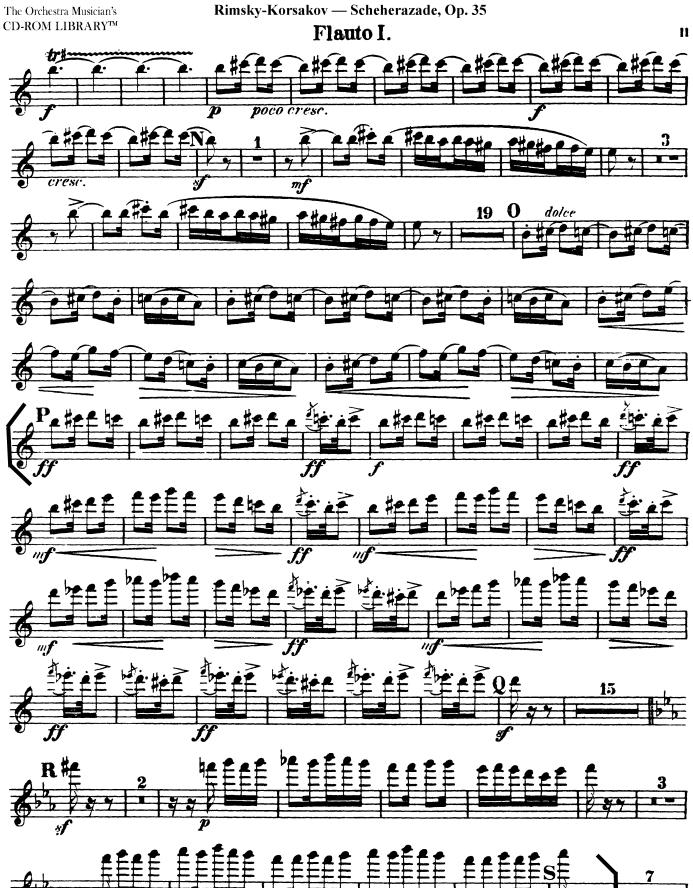

RIMSKY-KORSAKOV Scheherazade: IV. 4 mm. after Letter F to Letter H; Letter P to Letter S; 4 mm. after Letter T to Letter U; 17 mm. after Letter V to Più Stretto

ROSSINI Guillaume Tell: Overture. mm. 209-226