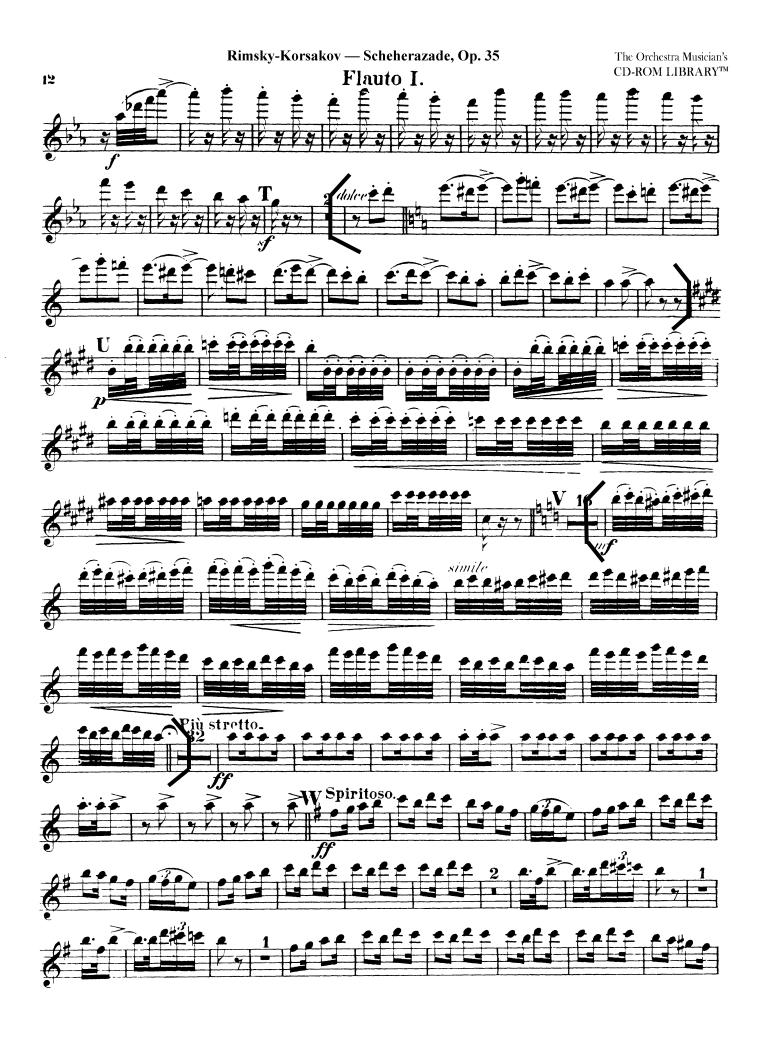

RIMSKY-KORSAKOV Scheherazade: IV. 4 mm. after Letter F to Letter H; Letter P to Letter S; 4 mm. after Letter T to Letter U; 17 mm. after Letter V to Più Stretto

ROSSINI Guillaume Tell: Overture. mm. 209-226