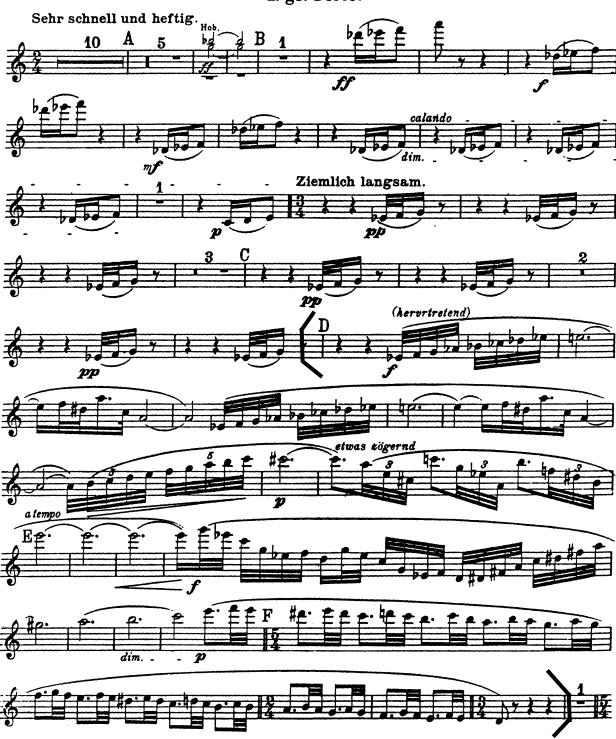

STRAUSS Salome: Dance of the Seven Veils. D to G, sehr schnell after h to end of dance Sightreading may be requested.

Grosse Flöte. CD-ROM LIBRARY

# Richard Strauss

1

Salome - Dance of the Seven Veils