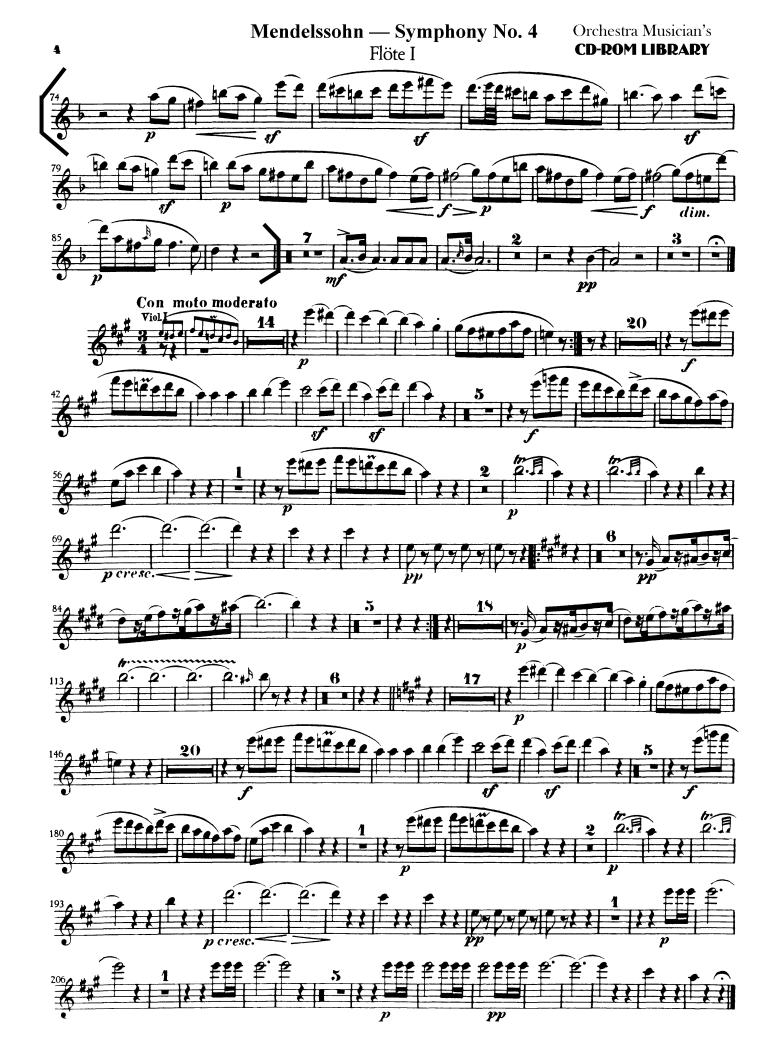

### ORCHESTRAL REPERTOIRE

HAYDN Symphony No. 104: II: m. 74-90, m. 114-137

MENDELSSOHN Symphony No. 4: II. C to 13mm. after C

RAVEL Daphnis et Chloé Suite No. 2: 3 measures after 176 to 2 measures after 179