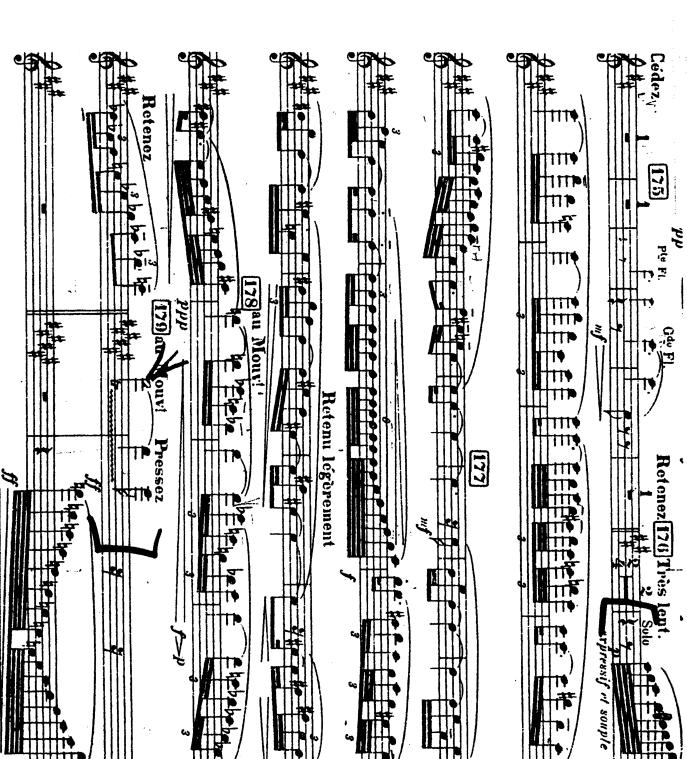

### ORCHESTRAL REPERTOIRE

HAYDN Symphony No. 104: II: m. 74-90, m. 114-137

MENDELSSOHN Symphony No. 4: II. C to 13mm. after C

RAVEL Daphnis et Chloé Suite No. 2: 3 measures after 176 to 2 measures after 179