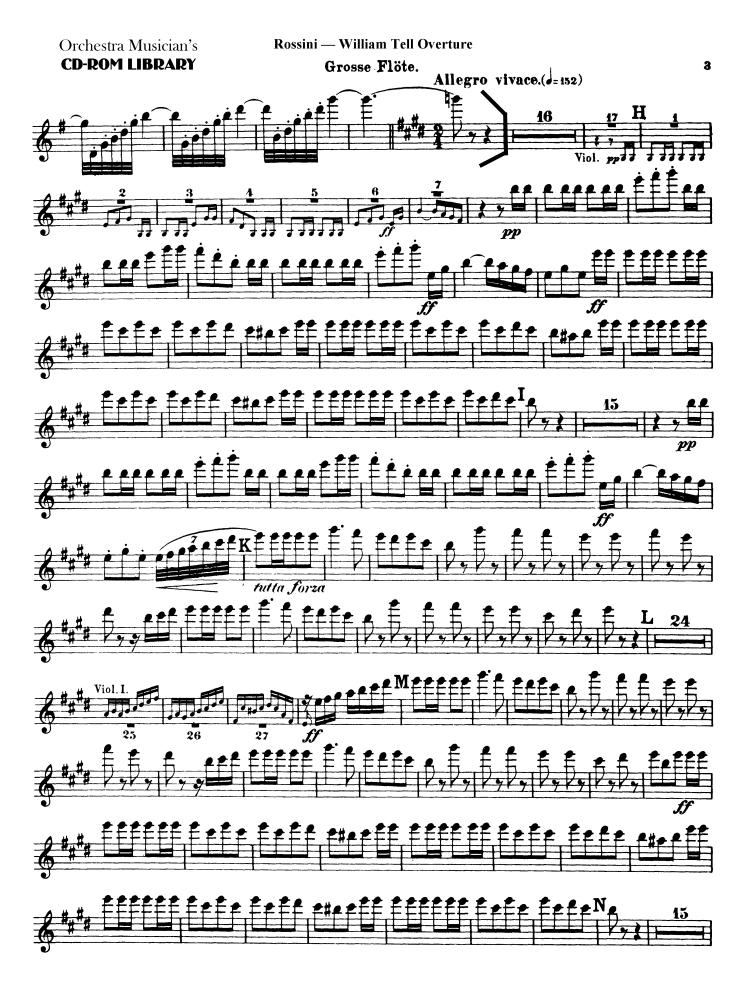

RIMSKY-KORSAKOV Scheherazade: IV. 4 mm. after Letter F to Letter H; Letter P to Letter S; 4 mm. after Letter T to Letter U; 17 mm. after Letter V to Più Stretto

ROSSINI Guillaume Tell: Overture. mm. 209-226