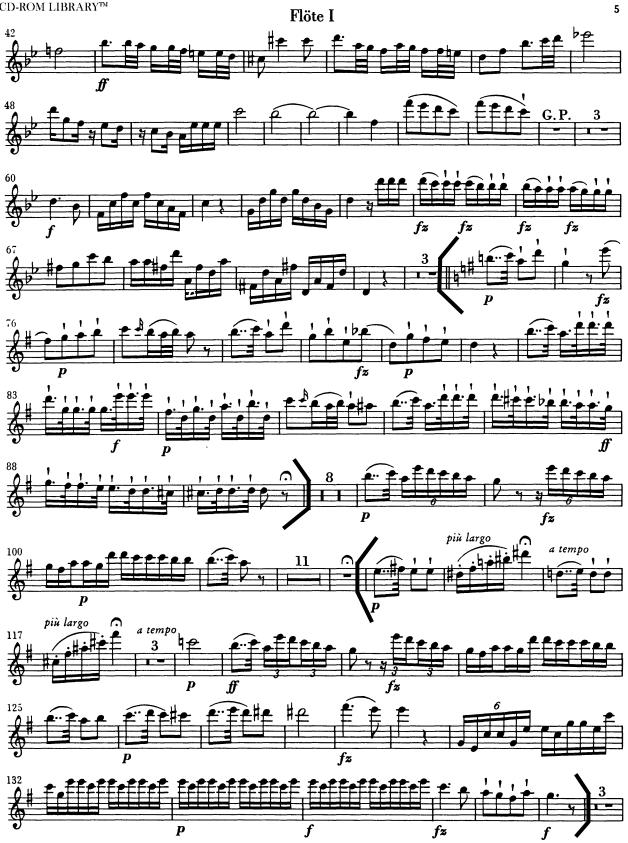

STRAUSS Salome: Dance of the Seven Veils. D to G, sehr schnell after h to end of dance Sightreading may be requested.

Grosse Flöte. CD-ROM LIBRARY