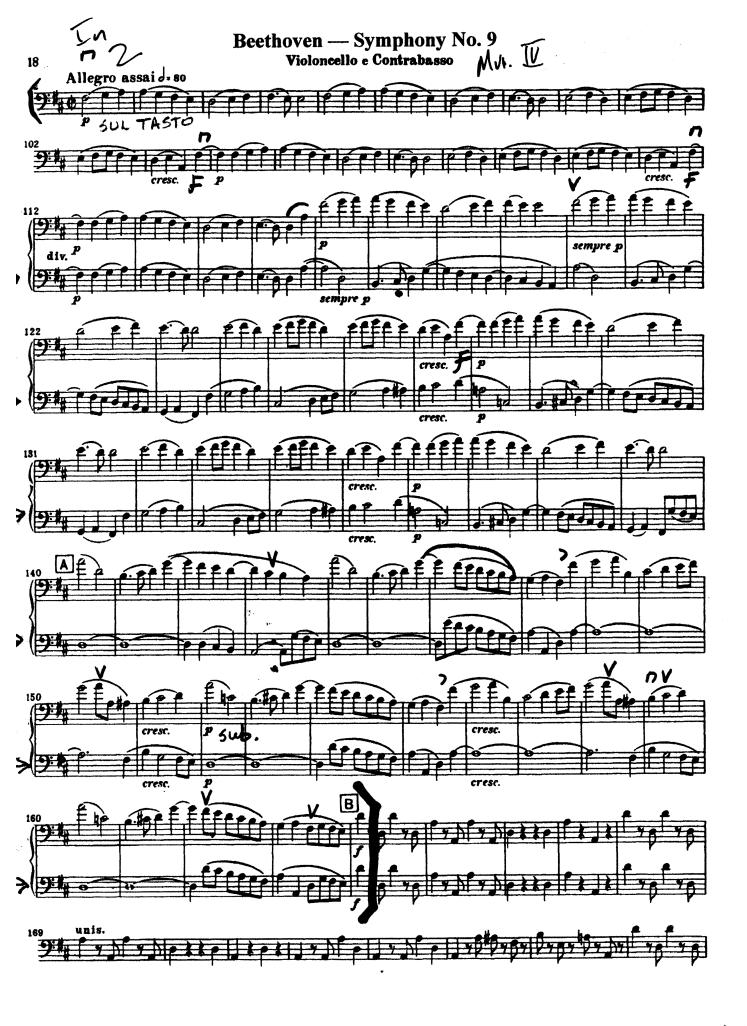

#### **ORCHESTRAL REPERTOIRE**

BEETHOVEN Symphony No. 9: IV. m. 92 to B

BERLIOZ Symphonie fantastique: IV. B to F

MOZART Symphony No. 39: I. mm. 14-25, 40-96; IV. mm. 105-137

Sightreading may be requested.