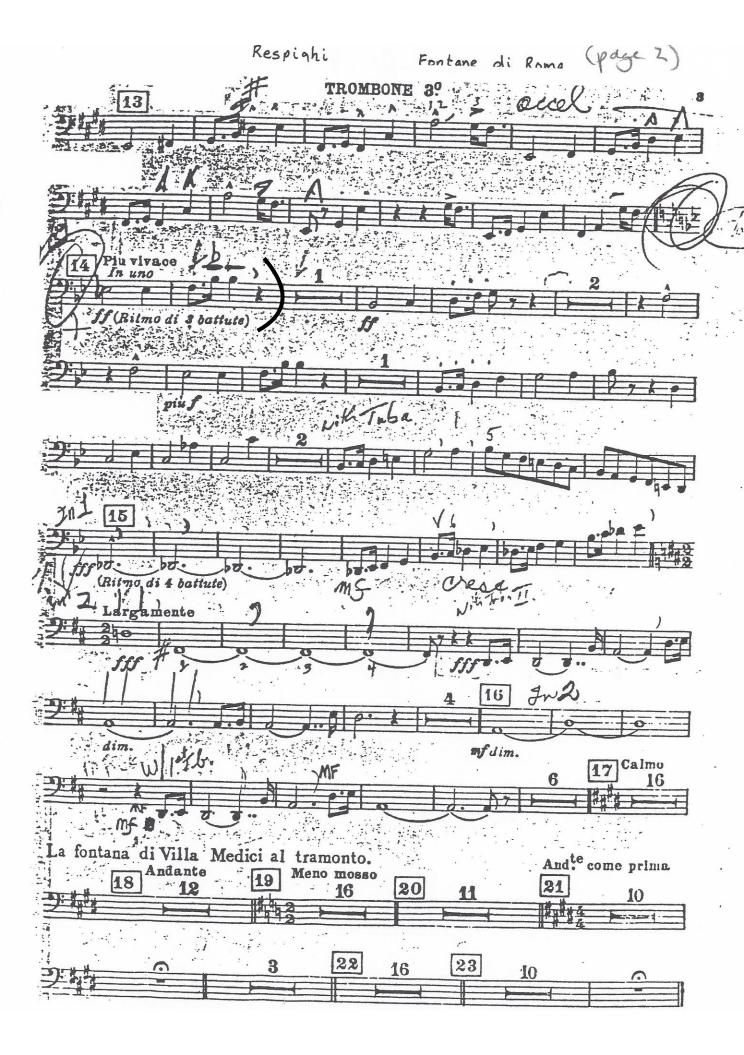

## ORCHESTRAL REPERTOIRE

HAYDN The Creation: #26 beginning to C

RESPIGHI Le fontane di Roma pick up to 11 to 2 after 14

SCHUMANN Symphony No. 3: 4th movement

WAGNER Tannhäuser Overture

Sightreading may be requested.

# FONTANE DI ROMA

## POEMA SINFONICO

O. RESPIGHI