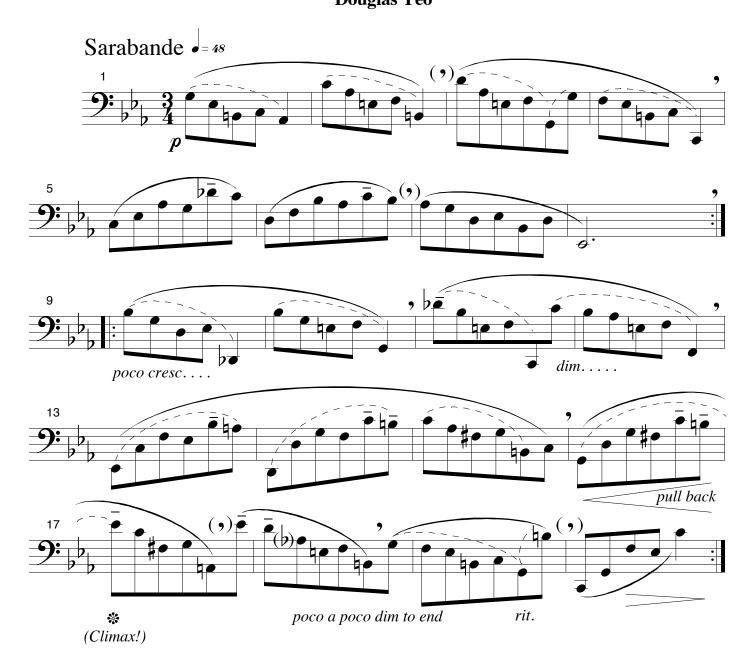

## **SOLO REPERTOIRE**

BACH Cello Suite No. 5: Sarabande (No repeats.)

J. S. Bach

Cello Suite 5, BWV 1011: Sarabande

Performing edition for trombone by

Douglas Yeo

Bach/Yeo - Suite 5 - Sarabande- Page 1 of 1 © 2001 Douglas Yeo. All rights reserved. www.yeodoug.com

4