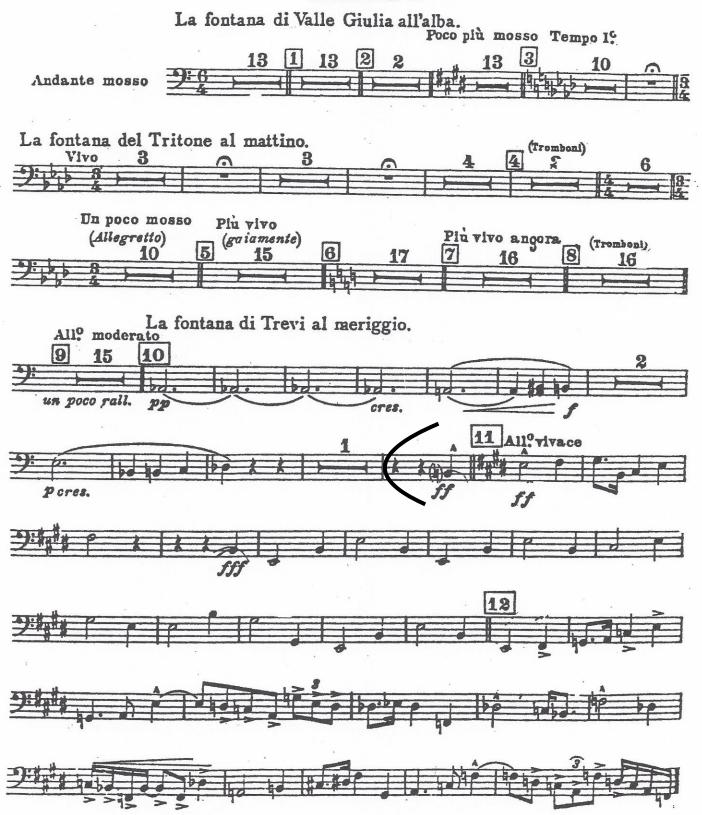

## ORCHESTRAL REPERTOIRE

HAYDN The Creation: #26 beginning to C

RESPIGHI Le fontane di Roma pick up to 11 to 2 after 14

SCHUMANN Symphony No. 3: 4th movement

WAGNER Tannhäuser Overture

Sightreading may be requested.

# FONTANE DI ROMA

## POEMA SINFONICO

O. RESPIGHI