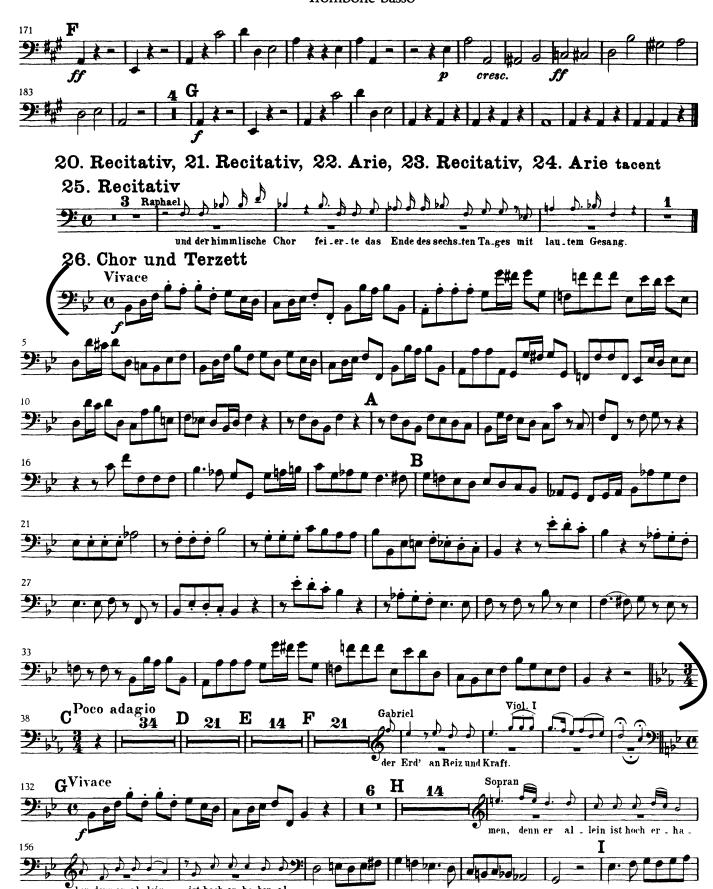

## ORCHESTRAL REPERTOIRE

HAYDN The Creation: #26 beginning to C

RESPIGHI Le fontane di Roma pick up to 11 to 2 after 14

SCHUMANN Symphony No. 3: 4th movement

WAGNER Tannhäuser Overture

Sightreading may be requested.