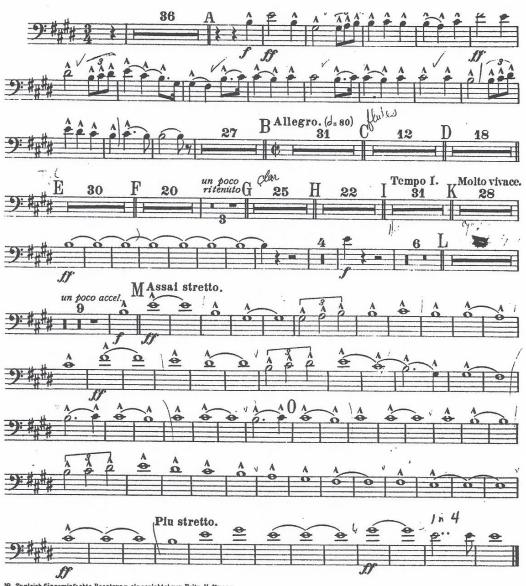

## UCLA BANDS AND ORCHESTRAS FALL AUDITIONS LIST C

### **BASS TROMBONE**

Please prepare the following for your audition.

## **SOLO REPERTOIRE**

BACH Cello Suite No. 5: Sarabande (No repeats.)

## ORCHESTRAL REPERTOIRE

HAYDN The Creation: #26 beginning to C

RESPIGHI Le fontane di Roma pick up to 11 to 2 after 14

SCHUMANN Symphony No. 3: 4th movement

WAGNER Tannhäuser Overture

Sightreading may be requested.

J. S. Bach

Cello Suite 5, BWV 1011: Sarabande

Performing edition for trombone by

Douglas Yeo



Bach/Yeo - Suite 5 - Sarabande- Page 1 of 1 © 2001 Douglas Yeo. All rights reserved. www.yeodoug.com

4



# FONTANE DI ROMA

## POEMA SINFONICO

O. RESPIGHI







## Robert Schumann Symphony No. 3 in Eb Major, Op. 97



# overture to Tanhauser



B. Zugleich für vereinsachte Besetzung, eingerichtet von Fritz Hoffmann. B. Adapted for smaller Orchestras by Fritz Hoffmann.

Druck von Breitkopf & Härtel in Laipsig.

Orch.B. 3003.



Ni. Zugleich für vereinsachte Besetzung, eingerichtet von Fritz Hoffmann. Nr. Adapted for smaller Orchestras by Fritz Hoffmann.

Druck von Breitkopf & Hürtel in Leipzig

Orch. B. 3003.