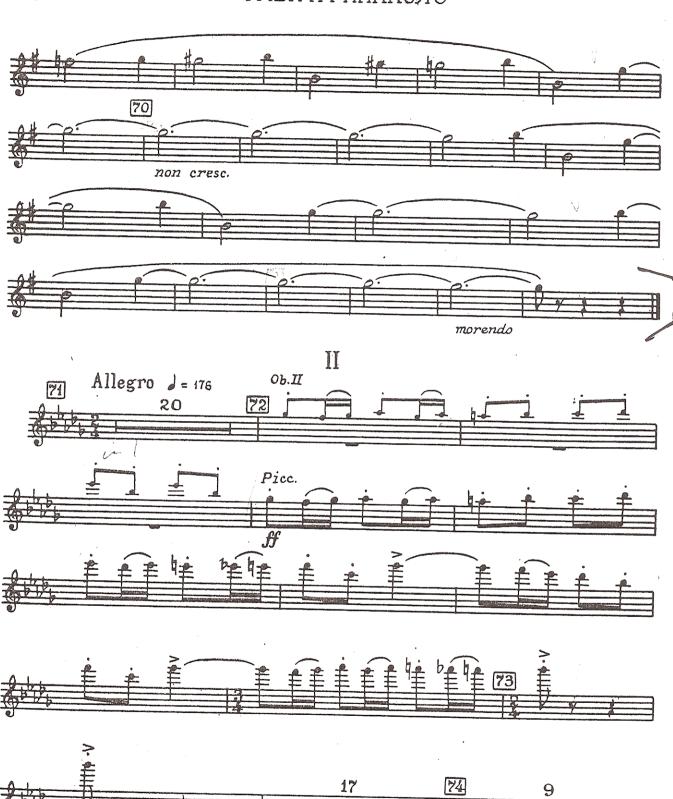

#### ORCHESTRAL REPERTOIRE

ROSSINI Overture to Semiramide: 5 mm. after Letter G to Letter H; 9 mm. after Letter N to Letter O; 8 mm. before Letter U to Letter U SHOSTAKOVICH Symphony No. 10: I: Fig. 69 - end of the movement; IV. 1 m. before Fig. 162 to 10 mm. after Fig. 163

FLUTE PICCO

FLUTE РІССОІО ФЛЕЙТА ПИККОЛО

SHOSTAKOVICH SYMPHONY NO. 10 IV. ALLEGRO

1 = 176

FLUTE PICCOLO
ФЛЕЙТА ПИККОЛО

19