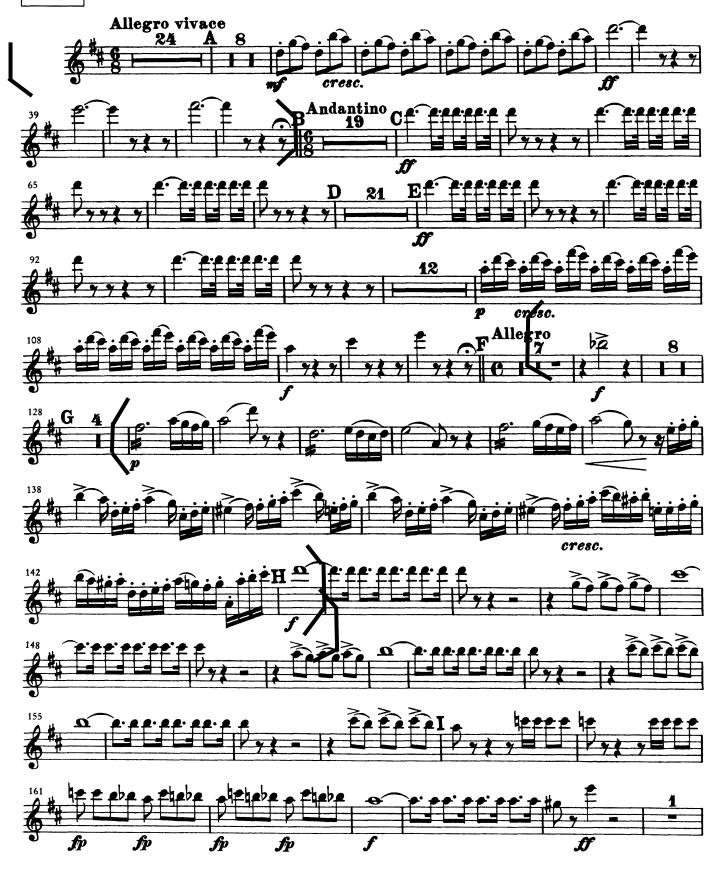

#### ORCHESTRAL REPERTOIRE

ROSSINI Overture to Semiramide: 5 mm. after Letter G to Letter H; 9 mm. after Letter N to Letter O; 8 mm. before Letter U to Letter U SHOSTAKOVICH Symphony No. 10: I: Fig. 69 - end of the movement; IV. 1 m. before Fig. 162 to 10 mm. after Fig. 163

## Gioacchino Rossini Semiramide Overture

Piccolo

SHOSTAKOVICH SYMPHONY NO. 10

I. MODERATO

8

**FLUTE PICCOLO** ΦΛΕΫΤΑ ΠΝΚΚΟΛΟ

SHOSTAKOVICH SYMPHONY NO. 10

I. MODERATO (CONT.)