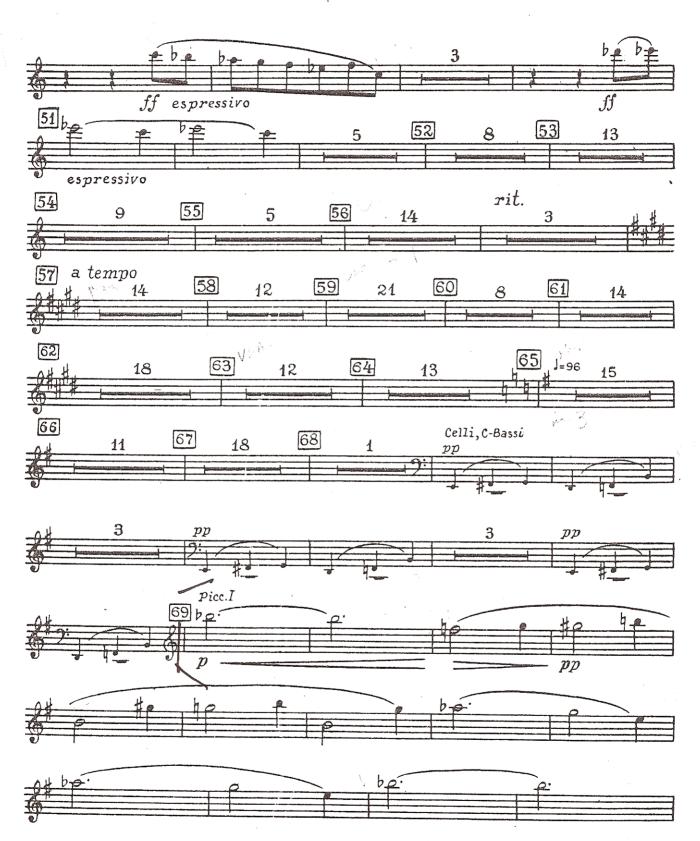

#### ORCHESTRAL REPERTOIRE

ROSSINI Overture to Semiramide: 5 mm. after Letter G to Letter H; 9 mm. after Letter N to Letter O; 8 mm. before Letter U to Letter U SHOSTAKOVICH Symphony No. 10: I: Fig. 69 - end of the movement; IV. 1 m. before Fig. 162 to 10 mm. after Fig. 163

## Gioacchino Rossini Semiramide Overture

Piccolo

SHOSTAKOVICH SYMPHONY NO. 10

I. MODERATO

8

**FLUTE PICCOLO** ΦΛΕΫΤΑ ΠΝΚΚΟΛΟ

SHOSTAKOVICH SYMPHONY NO. 10

I. MODERATO (CONT.)

FLUTE PICCO

FLUTE РІССОІО ФЛЕЙТА ПИККОЛО

SHOSTAKOVICH SYMPHONY NO. 10 IV. ALLEGRO

1 = 176

FLUTE PICCOLO
ФЛЕЙТА ПИККОЛО

19