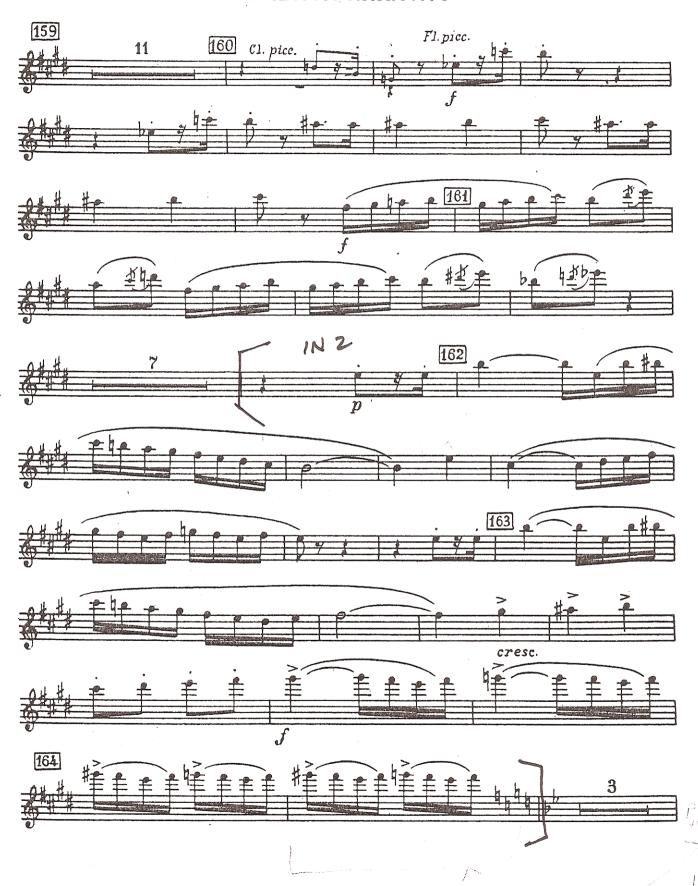

#### ORCHESTRAL REPERTOIRE

ROSSINI Overture to Semiramide: 5 mm. after Letter G to Letter H; 9 mm. after Letter N to Letter O; 8 mm. before Letter U to Letter U SHOSTAKOVICH Symphony No. 10: I: Fig. 69 - end of the movement; IV. 1 m. before Fig. 162 to 10 mm. after Fig. 163

## Gioacchino Rossini Semiramide Overture

Piccolo

SHOSTAKOVICH SYMPHONY NO. 10

I. MODERATO

8

**FLUTE PICCOLO** ΦΛΕΫΤΑ ΠΝΚΚΟΛΟ

SHOSTAKOVICH SYMPHONY NO. 10

I. MODERATO (CONT.)

FLUTE PICCO

FLUTE РІССОІО ФЛЕЙТА ПИККОЛО

SHOSTAKOVICH SYMPHONY NO. 10 IV. ALLEGRO

1 = 176

FLUTE PICCOLO
ФЛЕЙТА ПИККОЛО

19