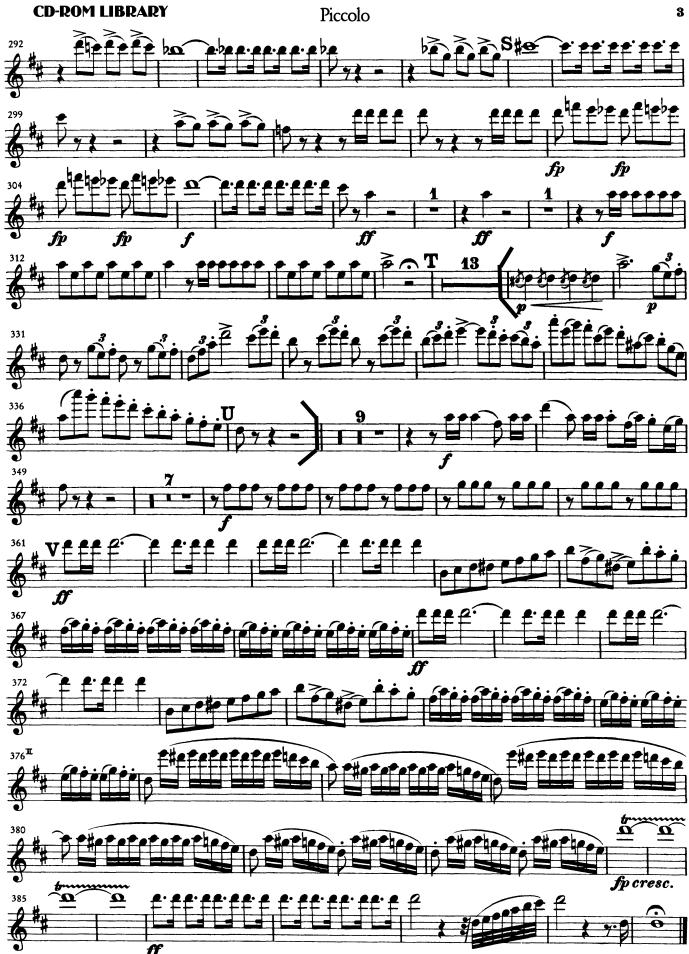

#### ORCHESTRAL REPERTOIRE

ROSSINI Overture to Semiramide: 5 mm. after Letter G to Letter H; 9 mm. after Letter N to Letter O; 8 mm. before Letter U to Letter U SHOSTAKOVICH Symphony No. 10: I: Fig. 69 - end of the movement; IV. 1 m. before Fig. 162 to 10 mm. after Fig. 163

## Gioacchino Rossini Semiramide Overture

Piccolo

SHOSTAKOVICH SYMPHONY NO. 10

I. MODERATO

8

**FLUTE PICCOLO** ΦΛΕΫΤΑ ΠΝΚΚΟΛΟ

SHOSTAKOVICH SYMPHONY NO. 10

I. MODERATO (CONT.)