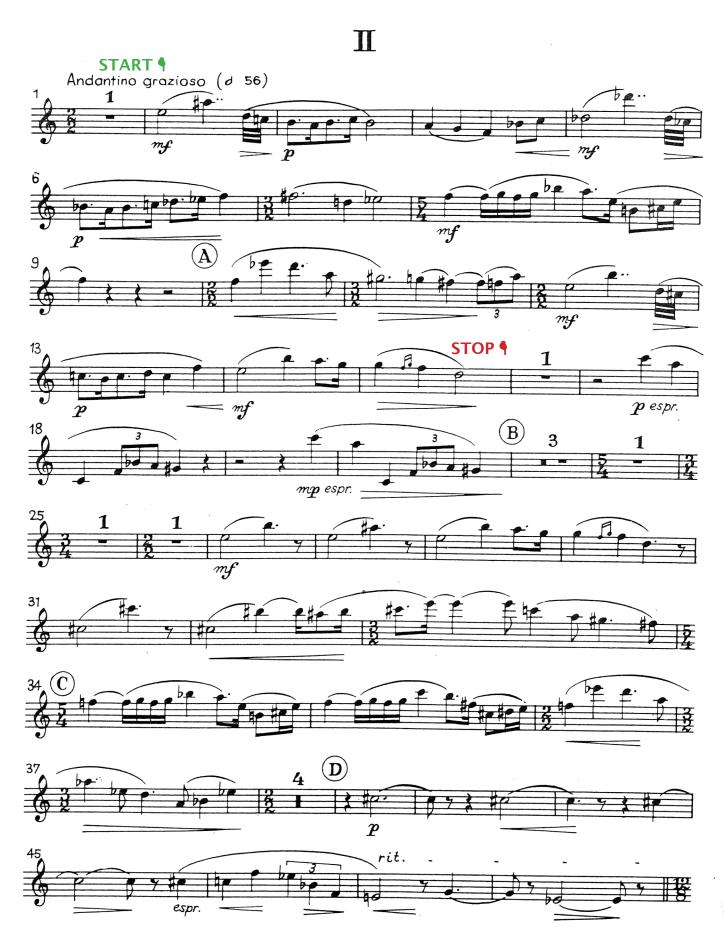

#### UCLA BANDS AND ORCHESTRAS FALL AUDITIONS: LIST A (Fall 2023)

#### **SAXOPHONE**

Please prepare the following for your audition.

#### **SOLO REPERTOIRE**

Two minutes of solo or etude material of your choice.

#### WIND ENSEMBLE REPERTOIRE

DAHL Sinfonietta: II. Pastoral Nocturne.

GRAINGER Molly on the Shore.

HINDEMITH Symphony in B-flat: II.

NAVARRO Downey Overture.

Video: <a href="https://youtu.be/szHAc0xlk30">https://youtu.be/szHAc0xlk30</a> Composer Information: <a href="mailto:onavarro.com">onavarro.com</a>

Sightreading may be requested.

### DAHL Sinfonietta

# 2. Pastoral Nocturne



## MOLLY ON THE SHORE

Irish Reel set for Military Band