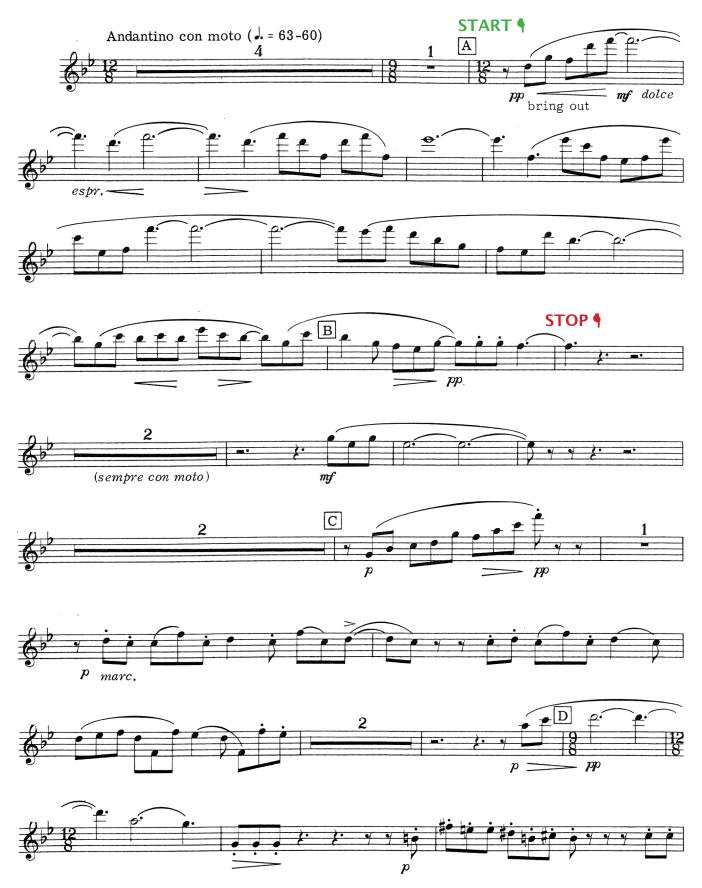

#### UCLA BANDS AND ORCHESTRAS FALL AUDITIONS: LIST A (Fall 2023)

#### **SAXOPHONE**

Please prepare the following for your audition.

#### **SOLO REPERTOIRE**

Two minutes of solo or etude material of your choice.

#### WIND ENSEMBLE REPERTOIRE

DAHL Sinfonietta: II. Pastoral Nocturne.

GRAINGER Molly on the Shore.

HINDEMITH Symphony in B-flat: II.

NAVARRO Downey Overture.

Video: <a href="https://youtu.be/szHAc0xlk30">https://youtu.be/szHAc0xlk30</a> Composer Information: <a href="mailto:onavarro.com">onavarro.com</a>

Sightreading may be requested.

### DAHL Sinfonietta

# 2. Pastoral Nocturne



## MOLLY ON THE SHORE

Irish Reel set for Military Band