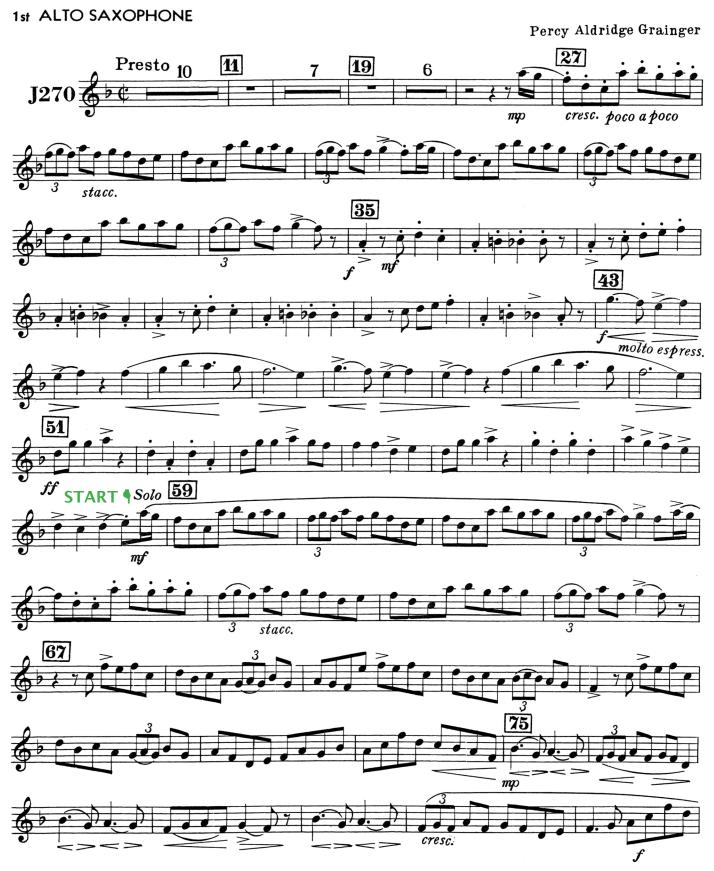

#### UCLA BANDS AND ORCHESTRAS FALL AUDITIONS: LIST A (Fall 2023)

#### **SAXOPHONE**

Please prepare the following for your audition.

#### **SOLO REPERTOIRE**

Two minutes of solo or etude material of your choice.

#### WIND ENSEMBLE REPERTOIRE

DAHL Sinfonietta: II. Pastoral Nocturne.

GRAINGER Molly on the Shore.

HINDEMITH Symphony in B-flat: II.

NAVARRO Downey Overture.

Video: <a href="https://youtu.be/szHAc0xlk30">https://youtu.be/szHAc0xlk30</a> Composer Information: <a href="mailto:onavarro.com">onavarro.com</a>

Sightreading may be requested.

### DAHL Sinfonietta

# 2. Pastoral Nocturne



## MOLLY ON THE SHORE

Irish Reel set for Military Band