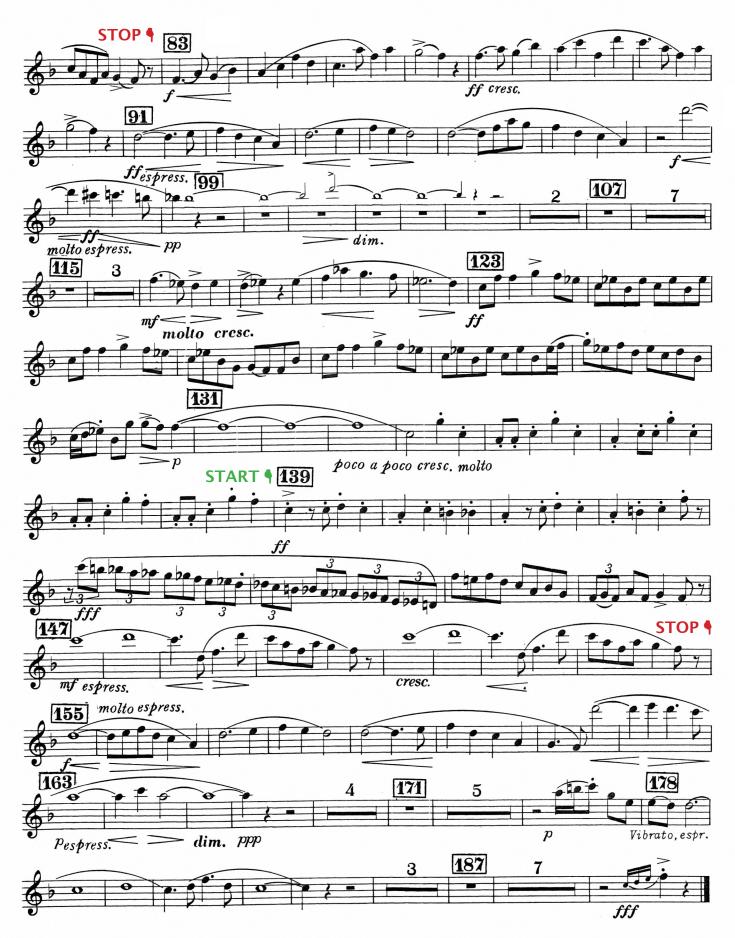

#### UCLA BANDS AND ORCHESTRAS FALL AUDITIONS: LIST A (Fall 2023)

#### **SAXOPHONE**

Please prepare the following for your audition.

#### **SOLO REPERTOIRE**

Two minutes of solo or etude material of your choice.

#### WIND ENSEMBLE REPERTOIRE

DAHL Sinfonietta: II. Pastoral Nocturne.

GRAINGER Molly on the Shore.

HINDEMITH Symphony in B-flat: II.

NAVARRO Downey Overture.

Video: <a href="https://youtu.be/szHAc0xlk30">https://youtu.be/szHAc0xlk30</a> Composer Information: <a href="mailto:onavarro.com">onavarro.com</a>

Sightreading may be requested.

### DAHL Sinfonietta

# 2. Pastoral Nocturne



## MOLLY ON THE SHORE

Irish Reel set for Military Band