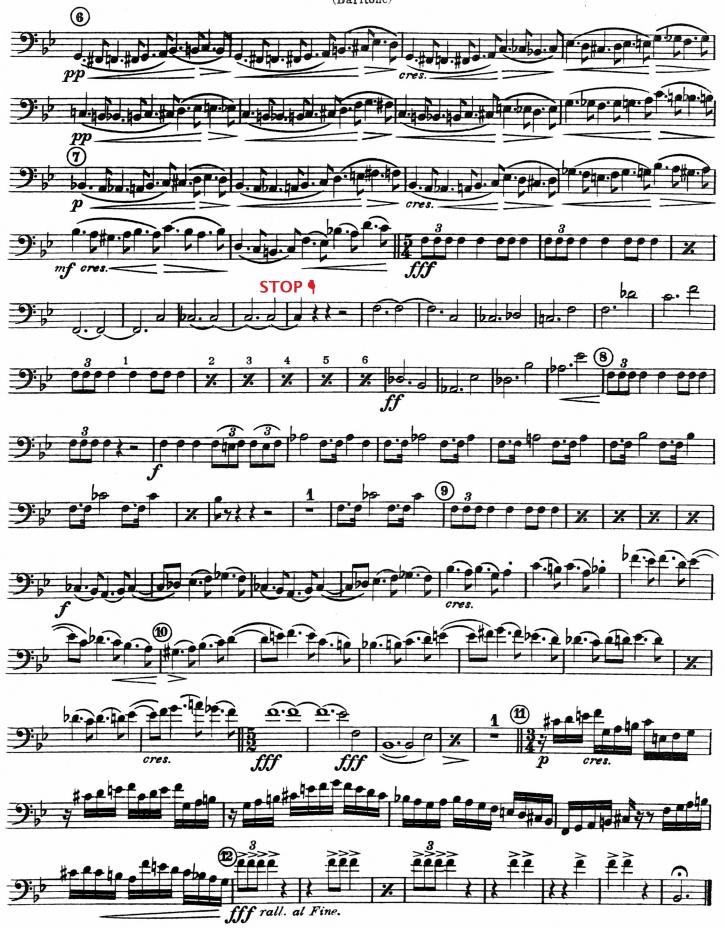

### WIND ENSEMBLE REPERTOIRE

GRAINGER Molly on the Shore.

HOLST Mars from The Planets.

NAVARRO Downey Overture.

Video: <a href="https://youtu.be/szHAc0xlk30">https://youtu.be/szHAc0xlk30</a> Composer Information: <a href="mailto:onavarro.com">onavarro.com</a>

# THE PLANETS.

## 1st Movement\_ MARS.

GUSTAV HOLST.

Copyright 1924 by Boosey & Co.

H.11069.