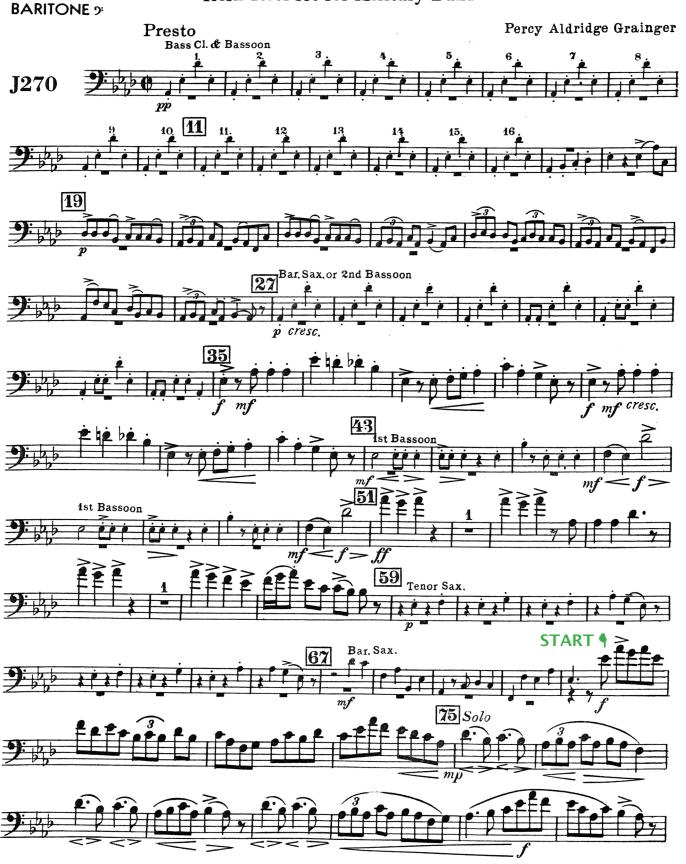

### WIND ENSEMBLE REPERTOIRE

GRAINGER Molly on the Shore.

HOLST Mars from The Planets.

NAVARRO Downey Overture.

Video: <a href="https://youtu.be/szHAc0xlk30">https://youtu.be/szHAc0xlk30</a> Composer Information: <a href="mailto:onavarro.com">onavarro.com</a>

## MOLLY ON THE SHORE

Irish Reel set for Military Band