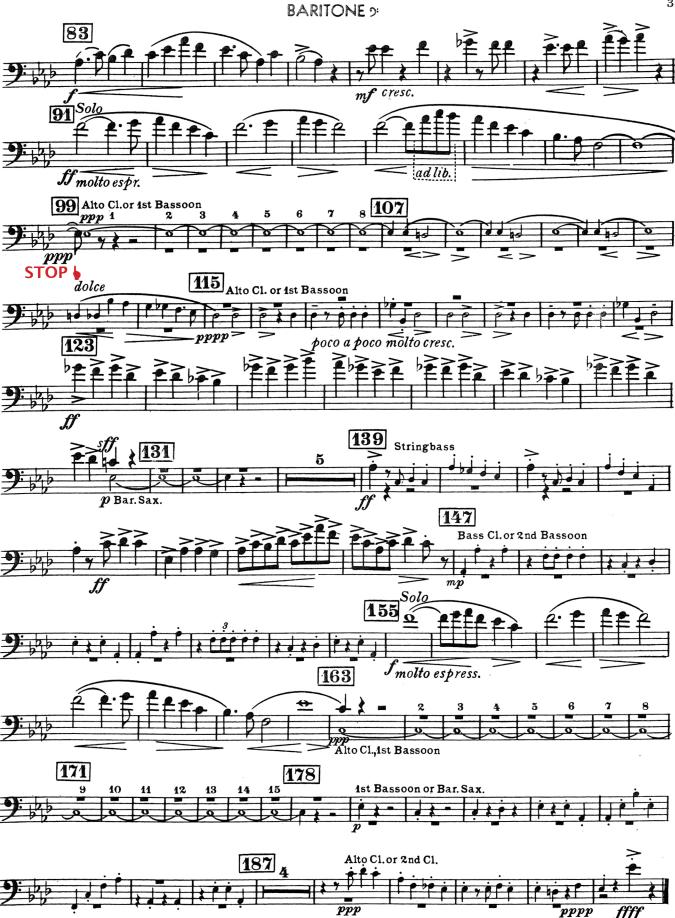

### WIND ENSEMBLE REPERTOIRE

GRAINGER Molly on the Shore.

HOLST Mars from The Planets.

NAVARRO Downey Overture.

Video: <a href="https://youtu.be/szHAc0xlk30">https://youtu.be/szHAc0xlk30</a> Composer Information: <a href="mailto:onavarro.com">onavarro.com</a>

## MOLLY ON THE SHORE

Irish Reel set for Military Band