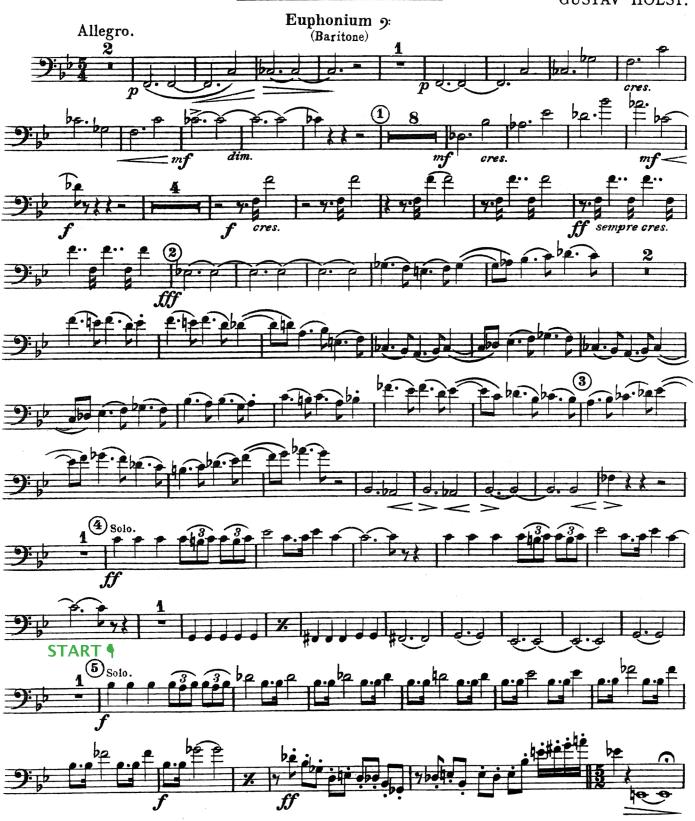

### WIND ENSEMBLE REPERTOIRE

GRAINGER Molly on the Shore.

HOLST Mars from The Planets.

NAVARRO Downey Overture.

Video: <a href="https://youtu.be/szHAc0xlk30">https://youtu.be/szHAc0xlk30</a> Composer Information: <a href="mailto:onavarro.com">onavarro.com</a>

# THE PLANETS.

## 1st Movement\_ MARS.

GUSTAV HOLST.

Copyright 1924 by Boosey & Co.

H.11069.