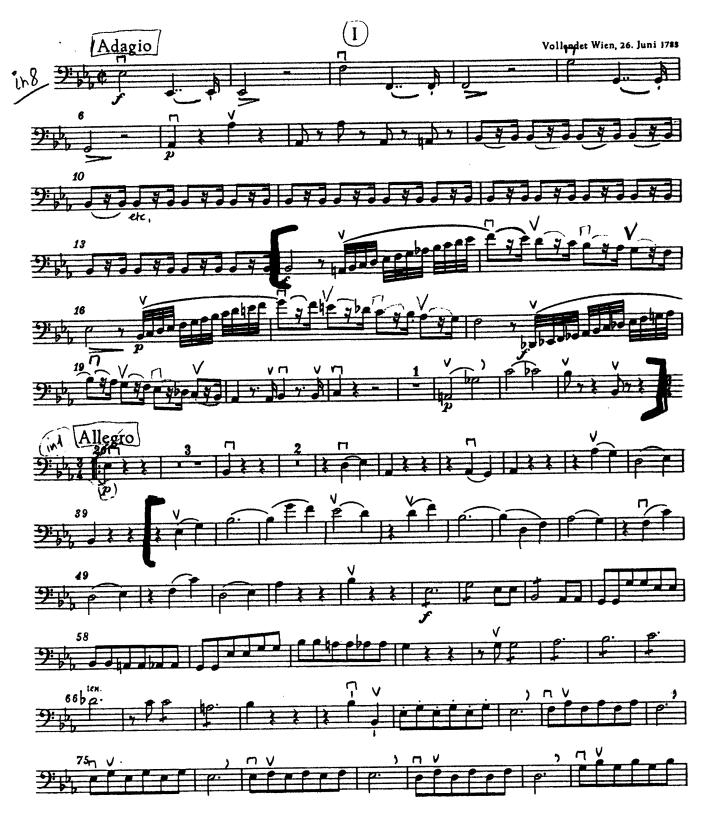

#### **UCLA ORCHESTRAS FALL AUDITIONS: LIST A**

#### **CONTRABASS**

Please prepare the following for your audition.

#### **SOLO REPERTOIRE**

BACH Two contrasting movements from any of the Cello Suites.

#### ORCHESTRAL REPERTOIRE

BEETHOVEN Symphony No. 9: IV. m. 92 to B BERLIOZ Symphonie fantastique: IV. B to F MOZART Symphony No. 39: I. mm. 14-25, 40-96; IV. mm. 105-137

Sightreading may be requested.



### Berlioz: Symphonie Fantastique IV Marche au supplice

Der Gang zum Hochgericht The procession to the stake Allegretto non troppo (d=72)

## W. .A. MOZART Sinfonie in Es/E flat major

KV543





9

# MOZART SYMPHONY NO. 39 (4th movement) Basso