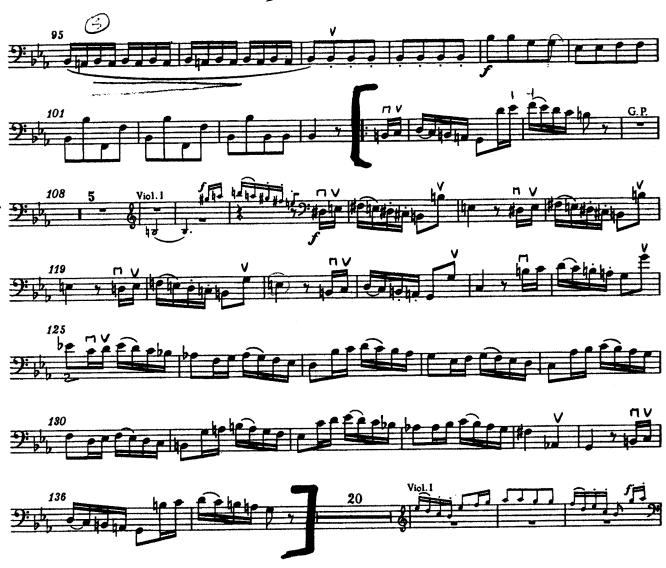

#### **UCLA ORCHESTRAS FALL AUDITIONS: LIST A**

#### **CONTRABASS**

Please prepare the following for your audition.

#### **SOLO REPERTOIRE**

BACH Two contrasting movements from any of the Cello Suites.

#### ORCHESTRAL REPERTOIRE

BEETHOVEN Symphony No. 9: IV. m. 92 to B BERLIOZ Symphonie fantastique: IV. B to F MOZART Symphony No. 39: I. mm. 14-25, 40-96; IV. mm. 105-137

Sightreading may be requested.



### Berlioz: Symphonie Fantastique IV Marche au supplice

Der Gang zum Hochgericht The procession to the stake Allegretto non troppo (d=72)

## W. .A. MOZART Sinfonie in Es/E flat major

KV543





9

# MOZART SYMPHONY NO. 39 (4th movement) Basso