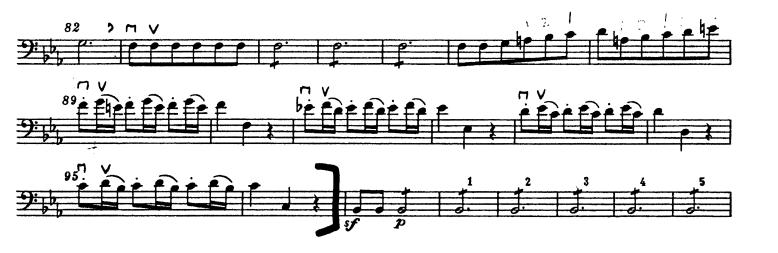

#### **UCLA ORCHESTRAS FALL AUDITIONS: LIST A**

#### **CONTRABASS**

Please prepare the following for your audition.

#### **SOLO REPERTOIRE**

BACH Two contrasting movements from any of the Cello Suites.

#### ORCHESTRAL REPERTOIRE

BEETHOVEN Symphony No. 9: IV. m. 92 to B BERLIOZ Symphonie fantastique: IV. B to F MOZART Symphony No. 39: I. mm. 14-25, 40-96; IV. mm. 105-137

Sightreading may be requested.



### Berlioz: Symphonie Fantastique IV Marche au supplice

Der Gang zum Hochgericht The procession to the stake Allegretto non troppo (d=72)

## W. .A. MOZART Sinfonie in Es/E flat major

KV543





9

# MOZART SYMPHONY NO. 39 (4th movement) Basso