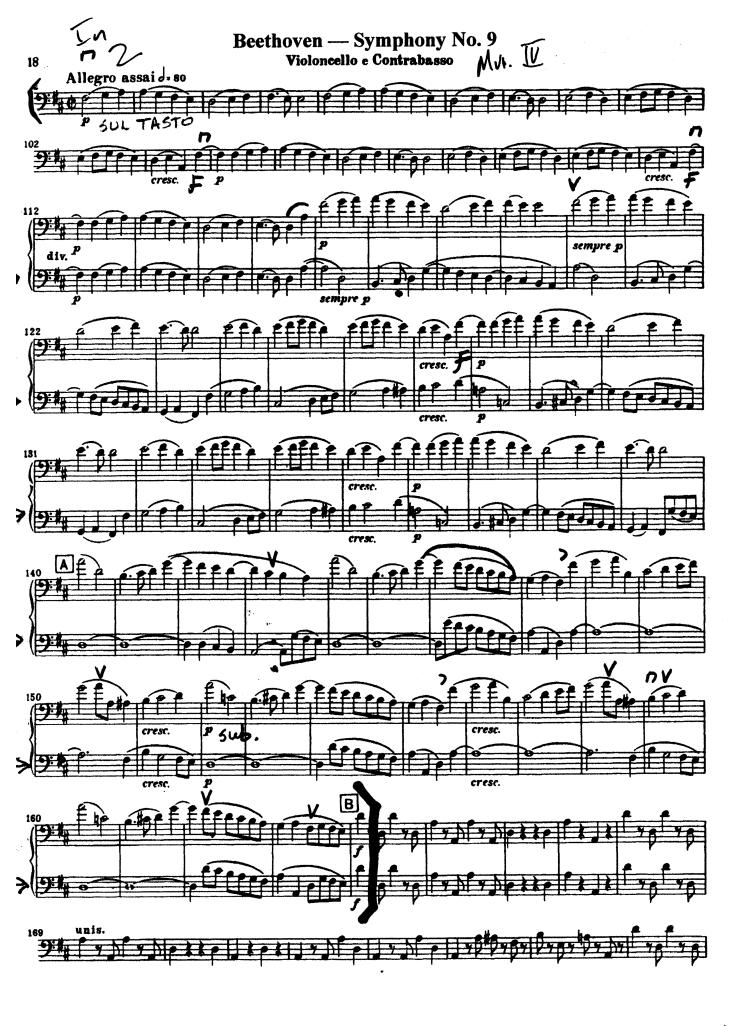

#### ORCHESTRAL REPERTOIRE

BEETHOVEN Symphony No. 9: IV. m. 92 to B BERLIOZ Symphonie fantastique: IV. B to F MOZART Symphony No. 39: I. mm. 14-25, 40-96; IV. mm. 105-137

Sightreading may be requested.