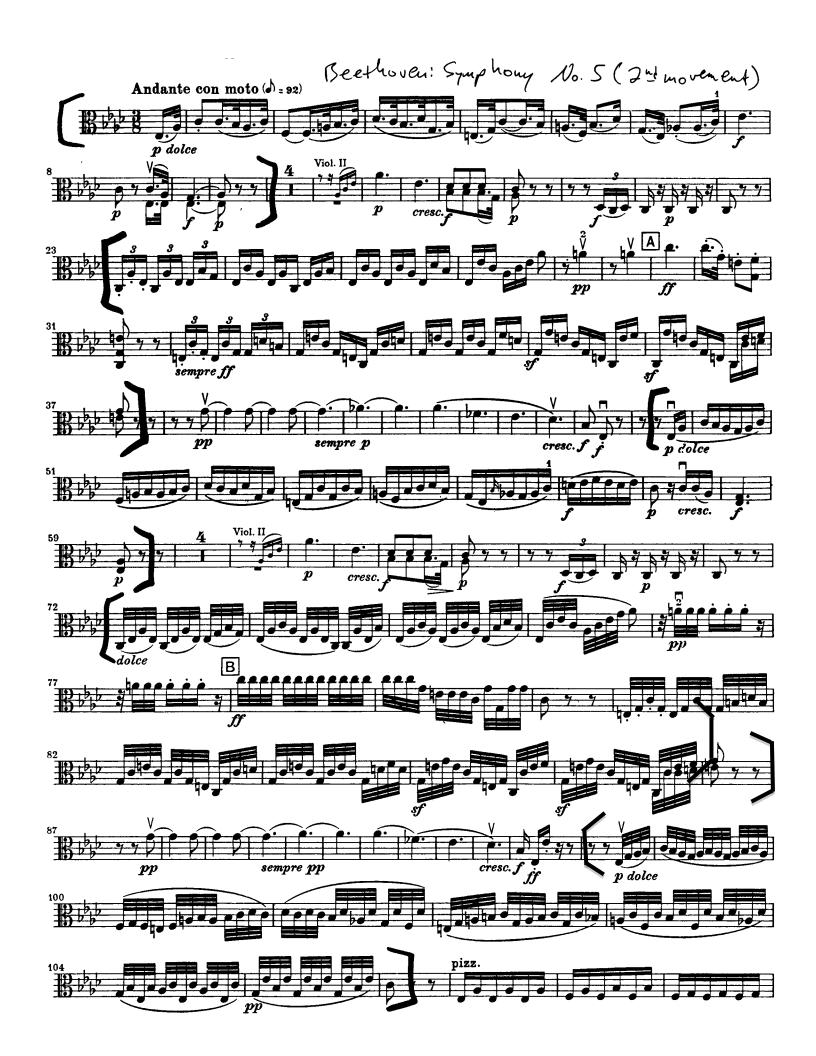

## ORCHESTRAL REPERTOIRE

BEETHOVEN Symphony No. 5: II. mm. 1-10, 23-37, 50-59, 72-86, 99-106 BERLIOZ Roman Carnival Overture: rehearsal #1 to #3 ROSSINI Overture to La Gazza Ladra: beginning of Allegro to letter D