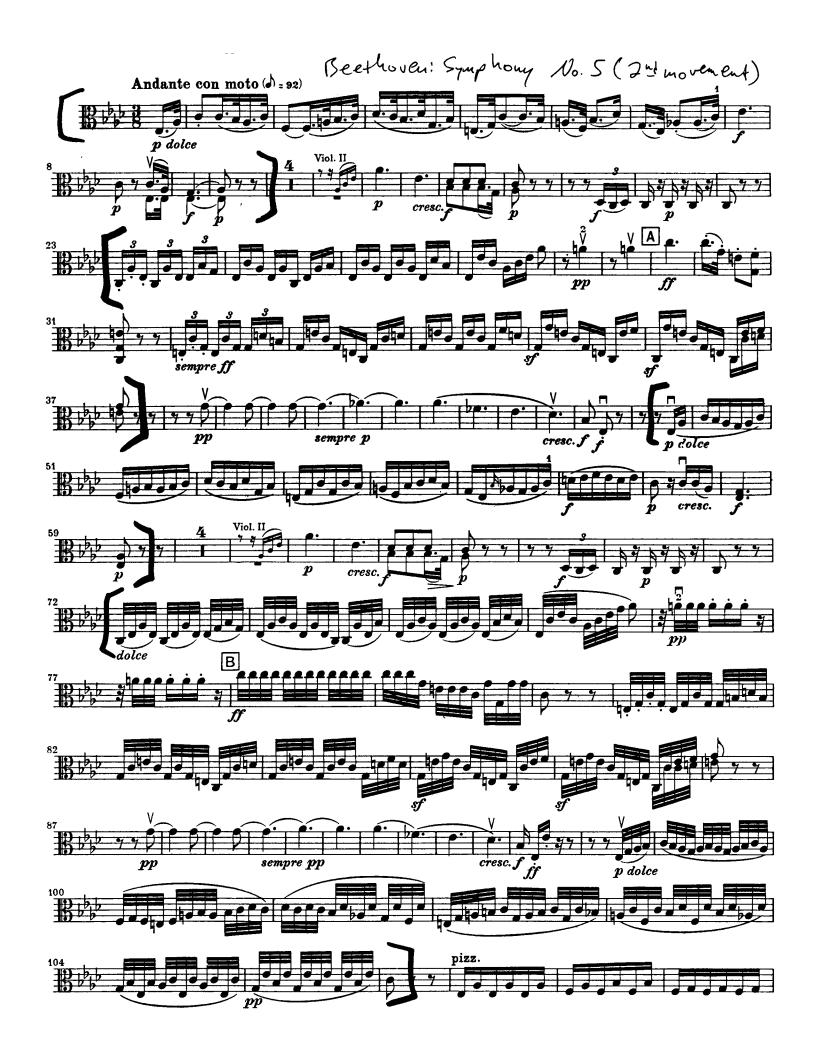

#### **ORCHESTRAL REPERTOIRE**

BEETHOVEN Symphony No. 5: II. mm. 1-10, 23-37, 50-59, 72-86, 99-106 BERLIOZ Roman Carnival Overture: rehearsal #1 to #3 ROSSINI Overture to La Gazza Ladra: beginning of Allegro to letter D