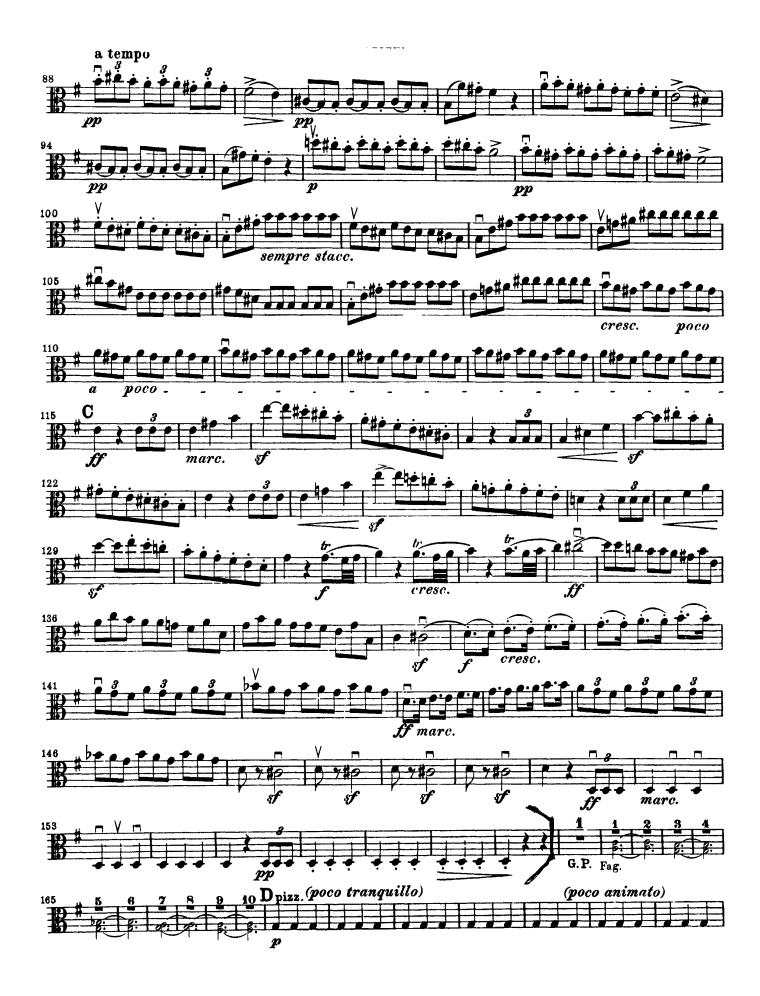

#### **ORCHESTRAL REPERTOIRE**

BEETHOVEN Symphony No. 5: II. mm. 1-10, 23-37, 50-59, 72-86, 99-106 BERLIOZ Roman Carnival Overture: rehearsal #1 to #3 ROSSINI Overture to La Gazza Ladra: beginning of Allegro to letter D

### Gioacchino Rossini La Gazza Ladra Overture

```
Viola.
```