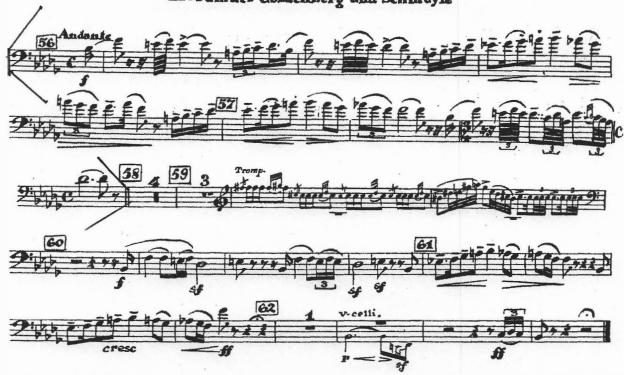

MOUSSORGSKY (orch. Ravel) Pictures at an Exhibition: Fig. 56 to Fig. 58

Sightreading may be requested.

Violoncello und Kontrabaß

Violoncello und Kontrabaß

## Pictures at an Exhibition Moussorgsky (orch. Ravel)

Double bass excerpt

M. Samuel Goldenberg und Schmuyle

VII. Limoges - Le Marché