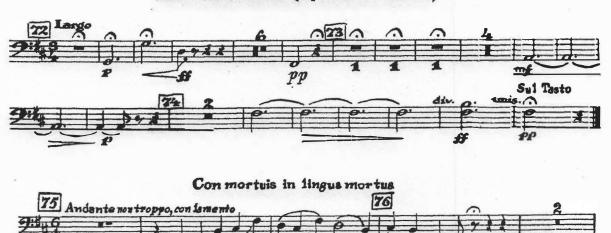

### ORCHESTRAL REPERTOIRE

MENDELSSOHN Symphony No. 4: IV. (Saltarello: Presto) mm. 32 to 52; m. 164 to downbeat of m. 181; mm. 222 to 239

SCHUBERT Symphony No. 9: III. B to E

SHOSTAKOVICH Symphony No. 5: I. Fig. 22 to end of 4 mm. after Fig. 46

# SHOSTAKOVICH Symphony No.5, mov.1