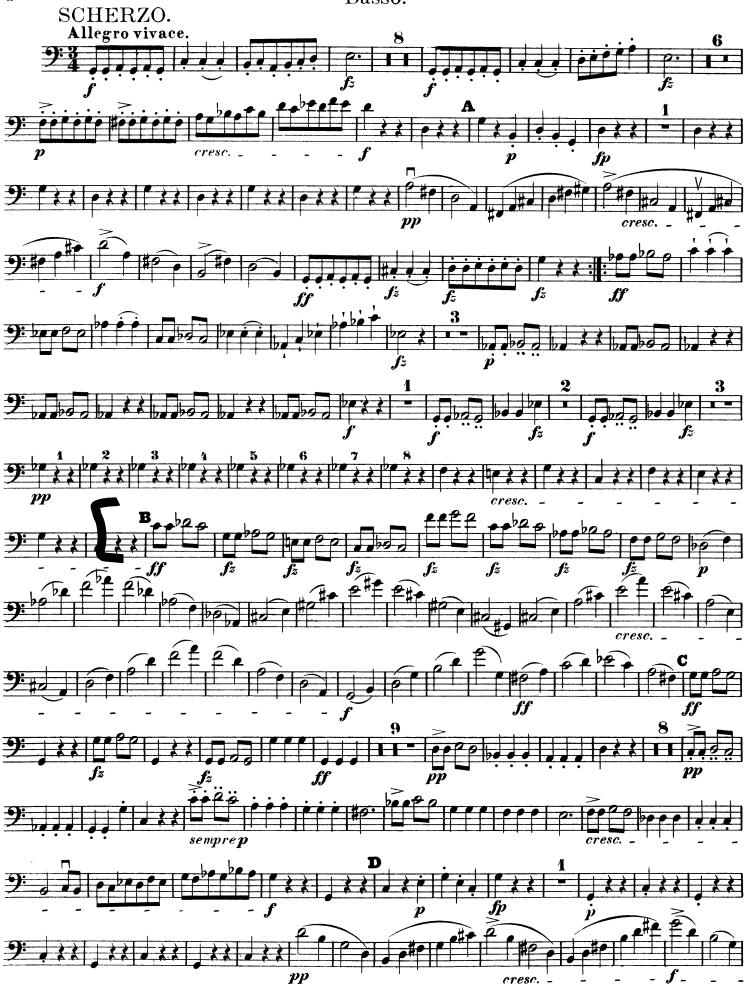

### ORCHESTRAL REPERTOIRE

MENDELSSOHN Symphony No. 4: IV. (Saltarello: Presto) mm. 32 to 52; m. 164 to downbeat of m. 181; mm. 222 to 239

SCHUBERT Symphony No. 9: III. B to E

SHOSTAKOVICH Symphony No. 5: I. Fig. 22 to end of 4 mm. after Fig. 46