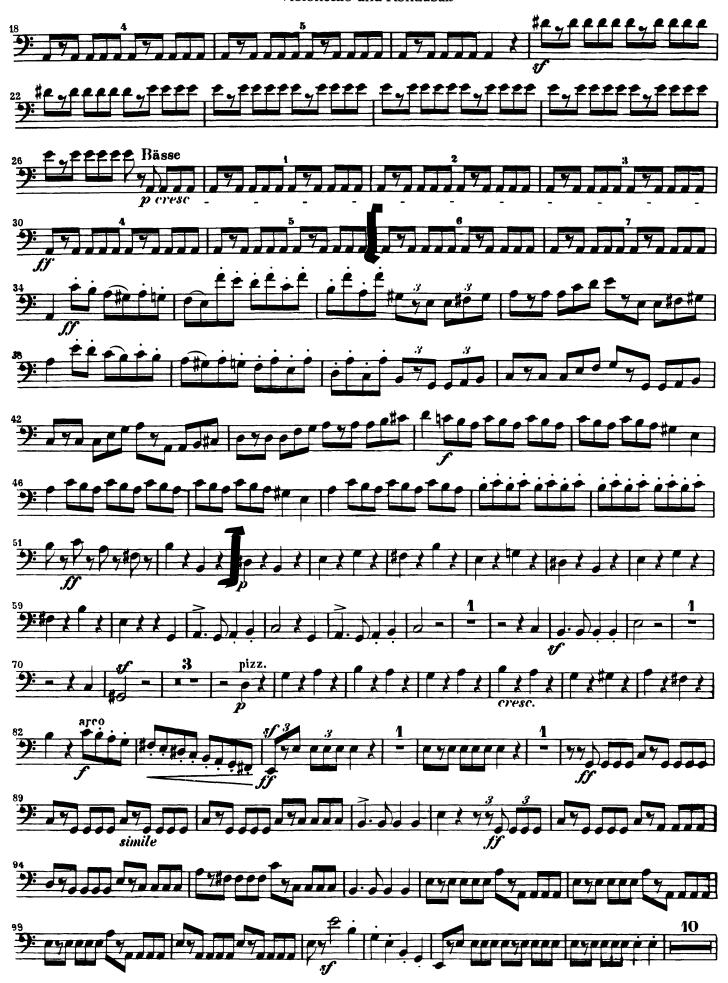

### ORCHESTRAL REPERTOIRE

MENDELSSOHN Symphony No. 4: IV. (Saltarello: Presto) mm. 32 to 52; m. 164 to downbeat of m. 181; mm. 222 to 239

SCHUBERT Symphony No. 9: III. B to E

SHOSTAKOVICH Symphony No. 5: I. Fig. 22 to end of 4 mm. after Fig. 46

MOUSSORGSKY (orch. Ravel) Pictures at an Exhibition: Fig. 56 to Fig. 58

Sightreading may be requested.

Violoncello und Kontrabaß

Violoncello und Kontrabaß