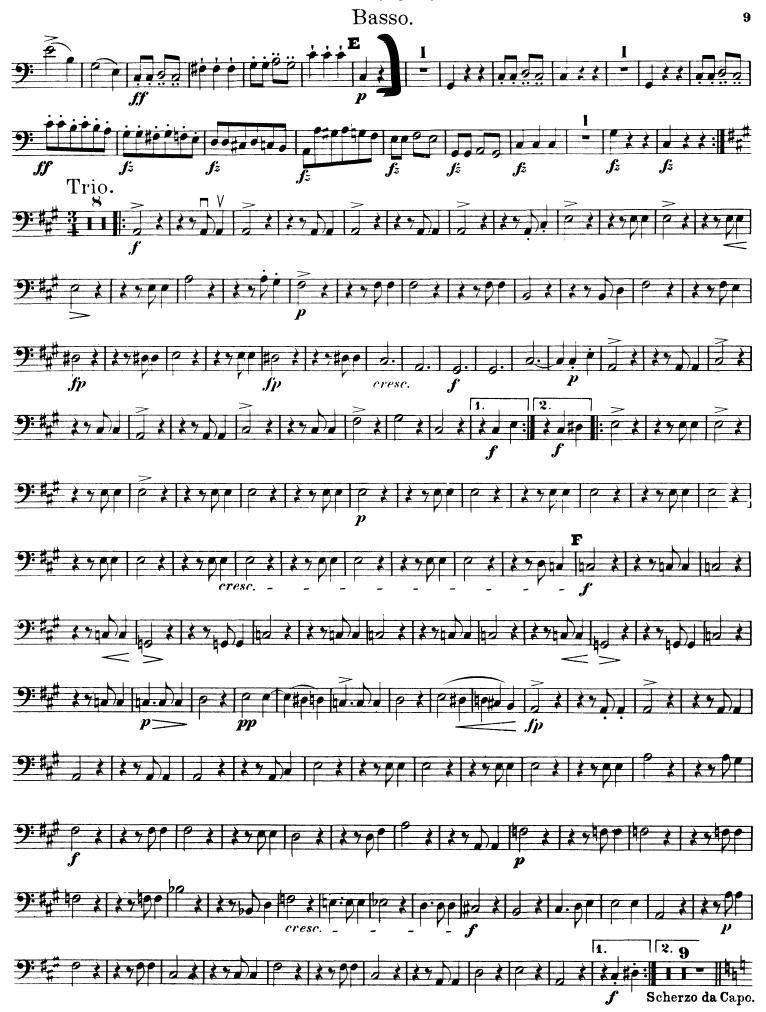

### ORCHESTRAL REPERTOIRE

MENDELSSOHN Symphony No. 4: IV. (Saltarello: Presto) mm. 32 to 52; m. 164 to downbeat of m. 181; mm. 222 to 239

SCHUBERT Symphony No. 9: III. B to E

SHOSTAKOVICH Symphony No. 5: I. Fig. 22 to end of 4 mm. after Fig. 46