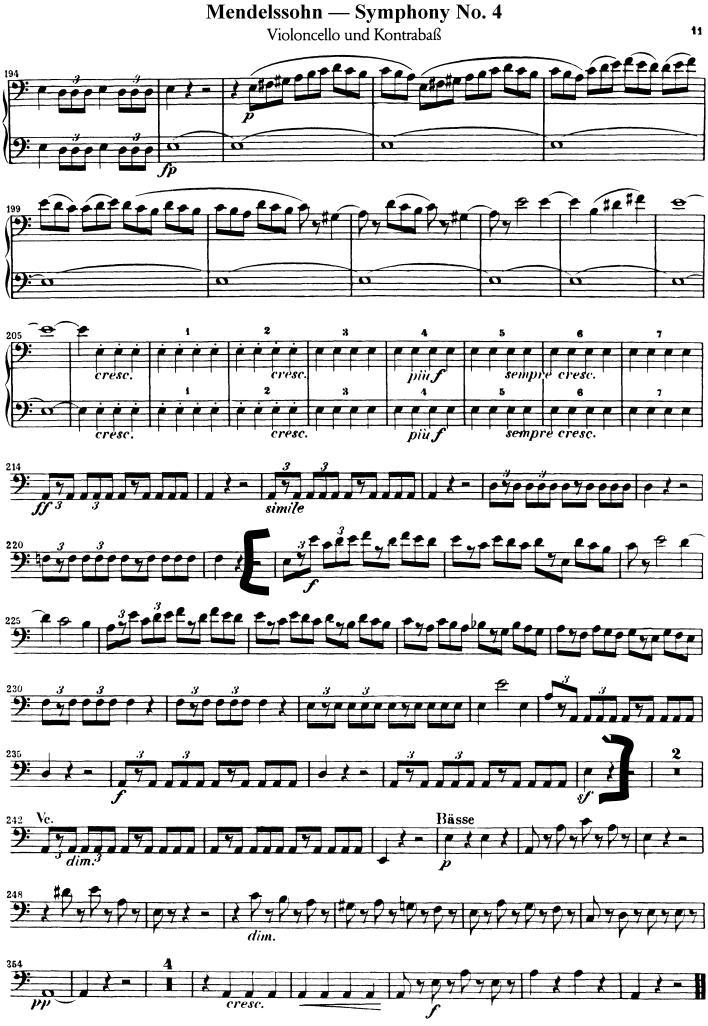

### ORCHESTRAL REPERTOIRE

MENDELSSOHN Symphony No. 4: IV. (Saltarello: Presto) mm. 32 to 52; m. 164 to downbeat of m. 181; mm. 222 to 239

SCHUBERT Symphony No. 9: III. B to E

SHOSTAKOVICH Symphony No. 5: I. Fig. 22 to end of 4 mm. after Fig. 46

MOUSSORGSKY (orch. Ravel) Pictures at an Exhibition: Fig. 56 to Fig. 58

Sightreading may be requested.

Violoncello und Kontrabaß

Violoncello und Kontrabaß