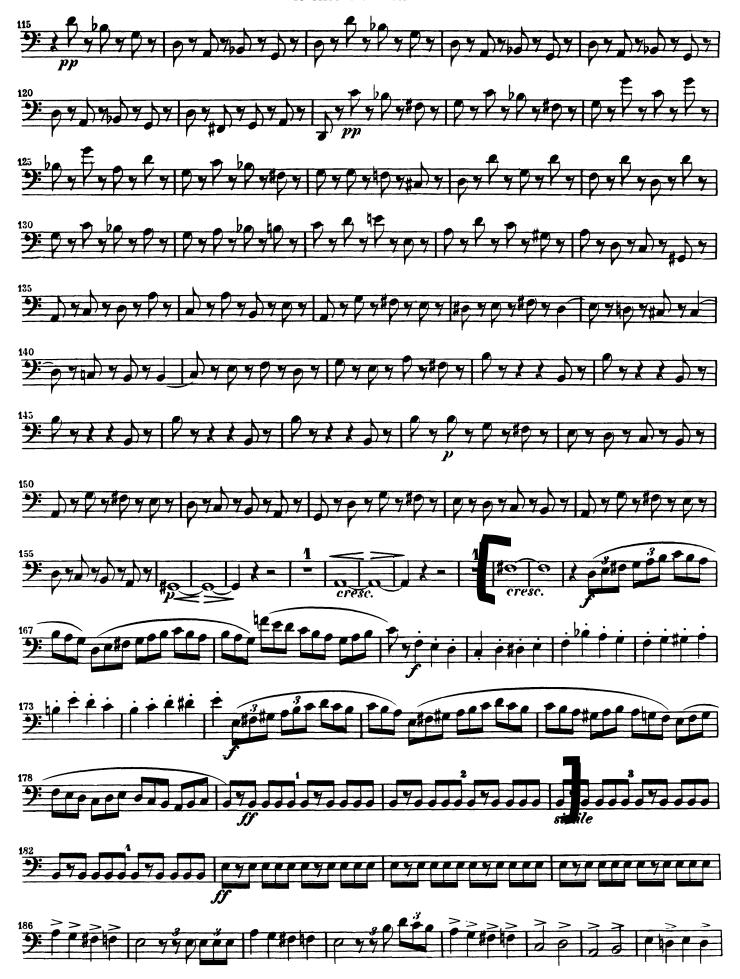

### ORCHESTRAL REPERTOIRE

MENDELSSOHN Symphony No. 4: IV. (Saltarello: Presto) mm. 32 to 52; m. 164 to downbeat of m. 181; mm. 222 to 239

SCHUBERT Symphony No. 9: III. B to E

SHOSTAKOVICH Symphony No. 5: I. Fig. 22 to end of 4 mm. after Fig. 46

MOUSSORGSKY (orch. Ravel) Pictures at an Exhibition: Fig. 56 to Fig. 58

Sightreading may be requested.

Violoncello und Kontrabaß

Violoncello und Kontrabaß