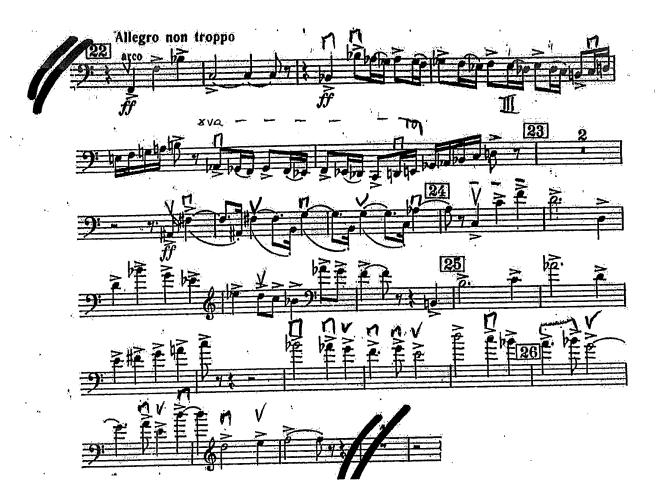

### ORCHESTRAL REPERTOIRE

MENDELSSOHN Symphony No. 4: IV. (Saltarello: Presto) mm. 32 to 52; m. 164 to downbeat of m. 181; mm. 222 to 239

SCHUBERT Symphony No. 9: III. B to E

SHOSTAKOVICH Symphony No. 5: I. Fig. 22 to end of 4 mm. after Fig. 46

# SHOSTAKOVICH Symphony No.5, mov.1