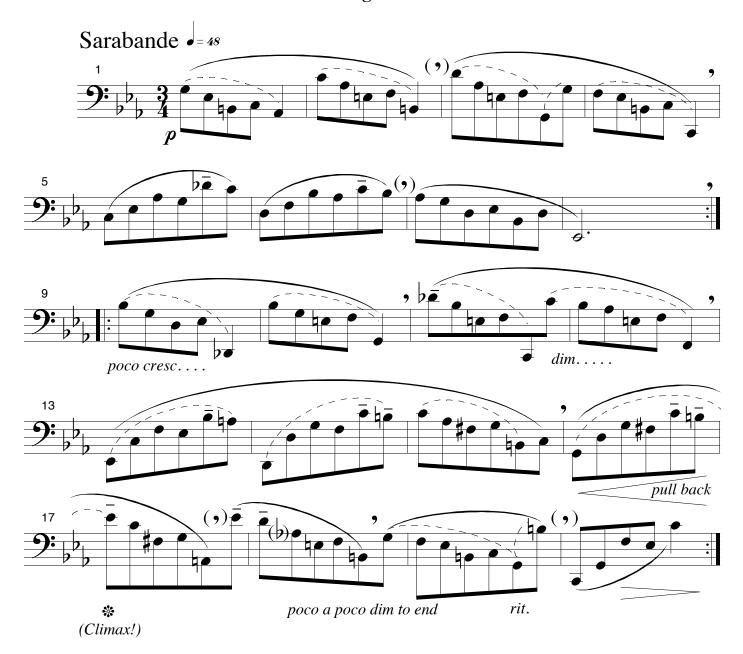

# SOLO REPERTOIRE

BACH Cello Suite No. 5: Sarabande (be aware that you should acquire an arrangement of this piece for bass trombone; some written pitches are not in C in the original score)

Sightreading may be requested.

J. S. Bach Cello Suite 5, BWV 1011: Sarabande Performing edition for trombone by Douglas Yeo

Bach/Yeo - Suite 5 - Sarabande- Page 1 of 1 © 2001 Douglas Yeo. All rights reserved. www.yeodoug.com