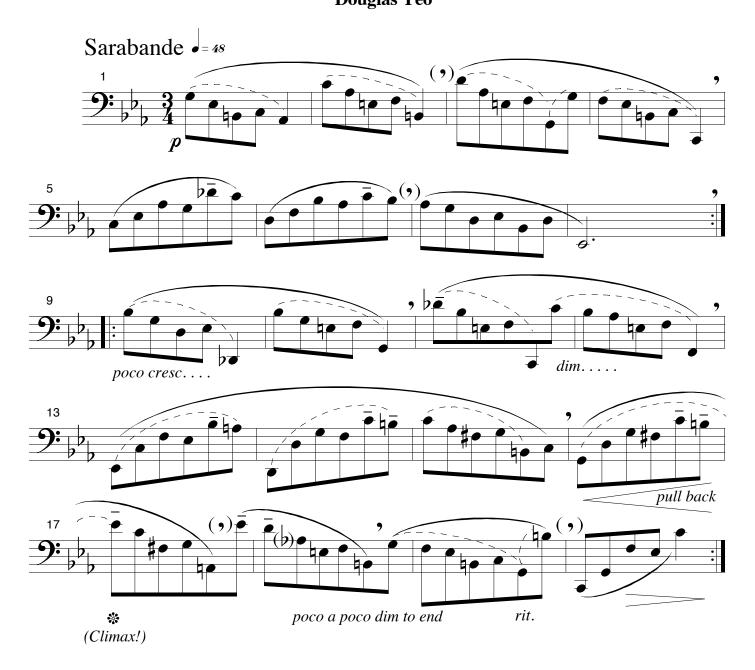

## **SOLO REPERTOIRE**

BACH Cello Suite No. 5: Sarabande (be aware that you should acquire an arrangement of this piece for bass trombone; some written pitches are not in C in the original score)

Sightreading may be requested.

J. S. Bach

Cello Suite 5, BWV 1011: Sarabande

Performing edition for trombone by

Douglas Yeo

Bach/Yeo - Suite 5 - Sarabande- Page 1 of 1 © 2001 Douglas Yeo. All rights reserved. www.yeodoug.com